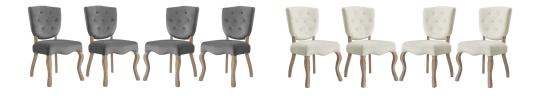

## **Description**

Usher forth a harmonious dining environment with the Array Vintage French Dining Side Chair. Four saber-shaped weathered wood legs develop a sculptured silhouette, while the shield back with button tufting displays hints of opulence. Complete with a generously padded seat, and velvet polyester upholstery, Array comes with non-marking foot caps to preserve floor integrity, supports up to 331 pounds, and does not require assembly. Set Includes: Four - Array Dining Side Chair