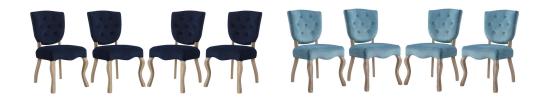

## **Description**

Usher forth a harmonious dining environment with the Array Vintage French Dining Side Chair. Four saber-shaped weathered wood legs develop a sculptured silhouette, while the shield back with button tufting displays hints of opulence. Complete with a generously padded seat, and velvet polyester upholstery, Array comes with non-marking foot caps to preserve floor integrity, supports up to 331 pounds, and does not require assembly. Set Includes: Four - Array Dining Side Chair