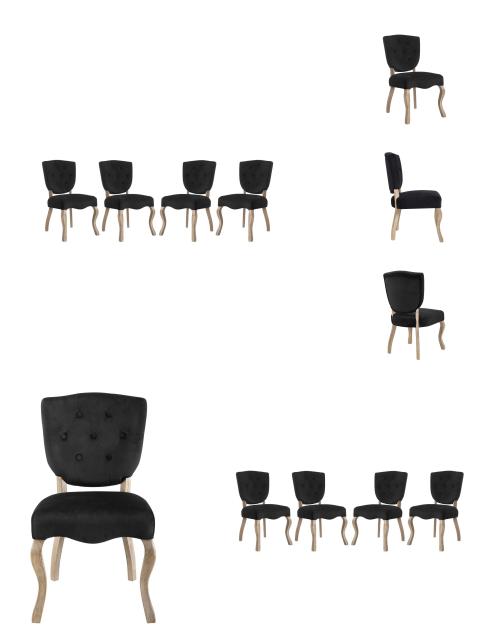

## **Array Dining Side Chair Set Of 4**

\$1,219.00

## **Description**

Usher forth a harmonious dining environment with the Array Vintage French Dining Side Chair. Four saber-shaped weathered wood legs develop a sculptured silhouette, while the shield back with button tufting displays hints of opulence. Complete with a generously padded seat, and velvet polyester upholstery, Array comes with non-marking foot caps to preserve floor integrity, supports up to 331 pounds, and does not require assembly. Set Includes: Four - Array Dining Side Chair

## **Additional Information**

| SKU        | SMODC15449                                                                                                                                                                                                 |
|------------|------------------------------------------------------------------------------------------------------------------------------------------------------------------------------------------------------------|
| Dimensions | Overall Product Dimensions: 20"L x 24.5"W x 36"H Overall Side Chair Dimensions: 20"L x 24.5"W x 36"H Seat Dimensions: 18"L x 20"W x 20"H Backrest Dimensions: 19"W x 15.5"H Base Dimensions: 21.5"L x 20"W |