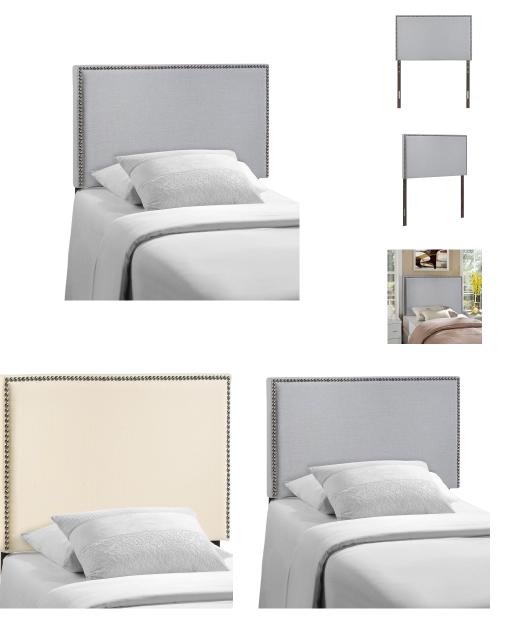

## Region Nailhead Twin Upholstered Headboard

\$150.00

## Description

Enhance your bed of choice with a spaciously designed Modway Region Linen Fabric Upholstered Twin Headboard. Region Twin Headboard captures the expansive moments of restful nights with an elegance that doesnt detract from the simplicity of the design. Made of particleboard with solid wood poles and fine linen fabric upholstery, and stylish nailhead trim, rejoice with a contemporary design that admirably complements your contemporary decor and most twin beds. Set Includes: One – Region Twin Headboard