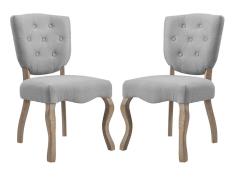

## Description

Usher forth a harmonious dining environment with the Array Vintage French Dining Side Chair. Four saber-shaped weathered wood legs develop a sculptured silhouette, while the shield back with button tufting displays hints of opulence. Complete with a generously padded seat, and velvet polyester upholstery, Array comes with non-marking foot caps to preserve floor integrity, supports up to 331 pounds, and does not require assembly. Set Includes: Two - Array Dining Side Chair