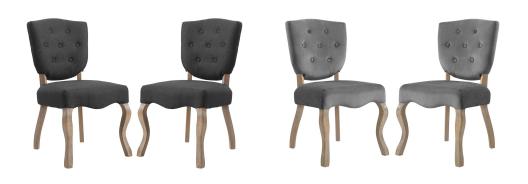

## Description

Usher forth a harmonious dining environment with the Array Vintage French Dining Side Chair. Four saber-shaped weathered wood legs develop a sculptured silhouette, while the shield back with button tufting displays hints of opulence. Complete with a generously padded seat, and velvet polyester upholstery, Array comes with non-marking foot caps to preserve floor integrity, supports up to 331 pounds, and does not require assembly. Set Includes: Two - Array Dining Side Chair