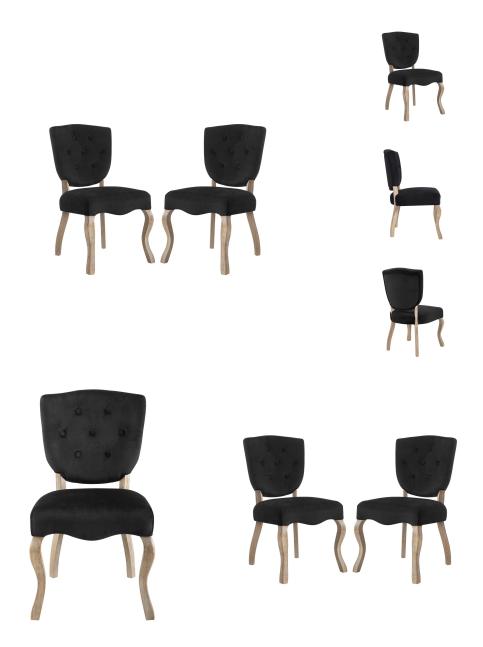

## Description

Usher forth a harmonious dining environment with the Array Vintage French Dining Side Chair. Four saber-shaped weathered wood legs develop a sculptured silhouette, while the shield back with button tufting displays hints of opulence. Complete with a generously padded seat, and velvet polyester upholstery, Array comes with non-marking foot caps to preserve floor integrity, supports up to 331 pounds, and does not require assembly. Set Includes: Two - Array Dining Side Chair

## Additional Information

| SKU        | SMODC15444                                                                                                                                                                                                             |
|------------|------------------------------------------------------------------------------------------------------------------------------------------------------------------------------------------------------------------------|
| Dimensions | Overall Product Dimensions: 20"L x 24.5"W x<br>36"H Overall Side Chair Dimensions: 20"L x<br>24.5"W x 36"H Seat Dimensions: 18"L x 20"W x<br>20"H Backrest Dimensions: 19"W x 15.5"H Base<br>Dimensions: 21.5"L x 20"W |