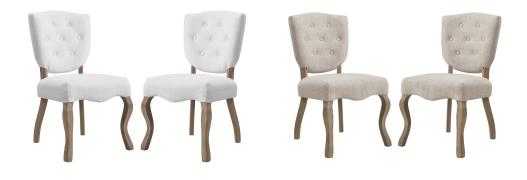

## Description

Usher forth a harmonious dining environment with the Array Vintage French Dining Side Chair. Four saber-shaped weathered wood legs develop a sculptured silhouette, while the shield back with button tufting displays hints of opulence. Complete with a generously padded seat, and velvet polyester upholstery, Array comes with non-marking foot caps to preserve floor integrity, supports up to 331 pounds, and does not require assembly. Set Includes: Two - Array Dining Side Chair