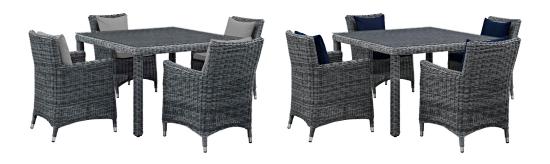

## Summon 5 Piece Outdoor Patio Sunbrella Dining Set

\$2,421.00

## Description

Experience the outdoors with exceptional comfort and quality. Summon Outdoor Patio Dining Table Set offers an exquisite two-tone synthetic rattan weave, plush all-weather cushions with industry-leading Sunbrella fabric, UV protection, and a sturdy powder-coated aluminum frame. Featuring rounded arms and an elegant modern look, Summon Outdoor Dining Furniture set is part of an avant-garde outdoor sectional series well-equipped for enhancing patio, backyard, or poolside gatherings. This installment of the series is an Outdoor Patio Dining Set. Set Includes: Four – Summon Dining Armchair One – Summon Dining Table