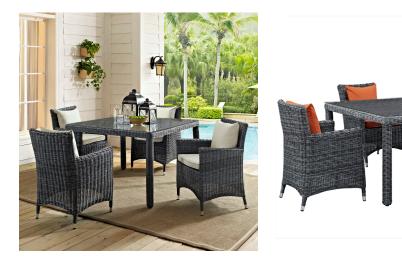

## Summon 5 Piece Outdoor Patio Sunbrella Dining Set

\$2,421.00

## Description

Experience the outdoors with exceptional comfort and quality. Summon Outdoor Patio Dining Table Set offers an exquisite two-tone synthetic rattan weave, plush all-weather cushions with industry-leading Sunbrella fabric, UV protection, and a sturdy powder-coated aluminum frame. Featuring rounded arms and an elegant modern look, Summon Outdoor Dining Furniture set is part of an avant-garde outdoor sectional series well-equipped for enhancing patio, backyard, or poolside gatherings. This installment of the series is an Outdoor Patio Dining Set. Set Includes: Four – Summon Dining Armchair One – Summon Dining Table