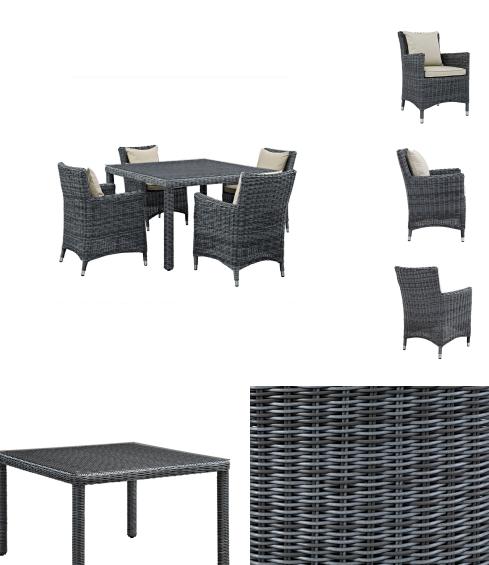

## Summon 5 Piece Outdoor Patio Sunbrella Dining Set

\$2,421.00

## Description

Experience the outdoors with exceptional comfort and quality. Summon Outdoor Patio Dining Table Set offers an exquisite two-tone synthetic rattan weave, plush all-weather cushions with industry-leading Sunbrella fabric, UV protection, and a sturdy powder-coated aluminum frame. Featuring rounded arms and an elegant modern look, Summon Outdoor Dining Furniture set is part of an avant-garde outdoor sectional series well-equipped for enhancing patio, backyard, or poolside gatherings. This installment of the series is an Outdoor Patio Dining Set. Set Includes: Four – Summon Dining Armchair One – Summon Dining Table

## Additional Information

| SKU        | SMODC13315                                                                                                                                                                                                                                                                                                                                                                                                                |
|------------|---------------------------------------------------------------------------------------------------------------------------------------------------------------------------------------------------------------------------------------------------------------------------------------------------------------------------------------------------------------------------------------------------------------------------|
| Dimensions | Overall Armchair Dimensions: 26.5"L x 25"W x<br>35"H Seat Dimensions: 20"L x 18.5"W x 18.5"H<br>Armrest Dimensions: 25.5"H Backrest<br>Dimensions: 16.5"H Armrest Height from Seat:<br>9"H Base Dimensions: 23.5"L x 21.5"W Overall<br>Dining Table Dimensions: 47.5"L x 47.5"W x 30"H<br>Floor to Underside of Table: 27.5"H Base<br>Dimensions: 47.5"L x 47.5"W Overall Product<br>Dimensions: 100.5"L x 100.5"W x 35"H |