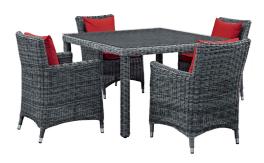

## Summon 5 Piece Outdoor Patio Sunbrella Dining Set

\$2,421.00

## Description

Experience the outdoors with exceptional comfort and quality. Summon Outdoor Patio Dining Table Set offers an exquisite two-tone synthetic rattan weave, plush all-weather cushions with industry-leading Sunbrella fabric, UV protection, and a sturdy powder-coated aluminum frame. Featuring rounded arms and an elegant modern look, Summon Outdoor Dining Furniture set is part of an avant-garde outdoor sectional series well-equipped for enhancing patio, backyard, or poolside gatherings. This installment of the series is an Outdoor Patio Dining Set. Set Includes: Four – Summon Dining Armchair One – Summon Dining Table