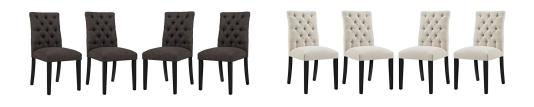

## Description

Bestow elegance with the Duchess Dining Chair. Chic and luxurious, Duchess features a stylish curvy form, richly tufted button back, dense foam padding, fine fabric upholstery, and wood legs topped with non-marking foot caps. Resonate grace and charm with a dining chair perfect for the modern home. Set Includes: Four – Duchess Dining Chair