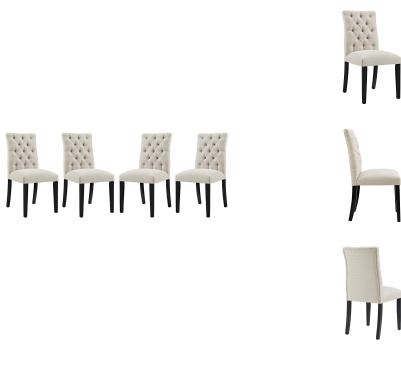

## Description

Bestow elegance with the Duchess Dining Chair. Chic and luxurious, Duchess features a stylish curvy form, richly tufted button back, dense foam padding, fine fabric upholstery, and wood legs topped with non-marking foot caps. Resonate grace and charm with a dining chair perfect for the modern home. Set Includes: Four – Duchess Dining Chair