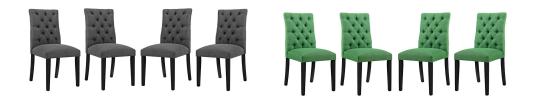

## Description

Bestow elegance with the Duchess Dining Chair. Chic and luxurious, Duchess features a stylish curvy form, richly tufted button back, dense foam padding, fine fabric upholstery, and wood legs topped with non-marking foot caps. Resonate grace and charm with a dining chair perfect for the modern home. Set Includes: Four – Duchess Dining Chair