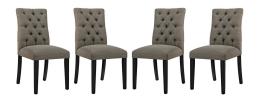

## Description

Bestow elegance with the Duchess Dining Chair. Chic and luxurious, Duchess features a stylish curvy form, richly tufted button back, dense foam padding, fine fabric upholstery, and wood legs topped with non-marking foot caps. Resonate grace and charm with a dining chair perfect for the modern home. Set Includes: Four – Duchess Dining Chair