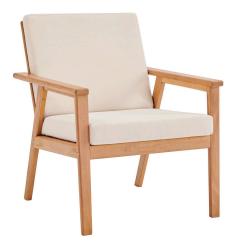

## Description

Coastal accents abound in the Vero Outdoor Patio Wood Armchair. Crisp lines formed from solid FSC certified ash wood create the ambitious silhouette of this unique patio chair. Complete with a breathable woven polyester rope back, removable all-weather cushions, and a slatted wood seat for stylish and sturdy support, Vero is an ideal update for your backyard, patio, deck, poolside, balcony, or porch. Solid construction and sleek design combine to produce this versatile wooden outdoor armchair. Chair Weight Capacity: 331 lbs. Set Includes: One – Vero Ash Wood Armchair