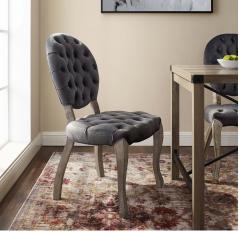

## Description

Welcome Parisian elegance and modern farmhouse charm with the Exhibit French Vintage Performance Velvet Dining Side Chair. Elegantly designed with deep-button tufting, a round seat back, weathered wood cabriole legs with chiseled artisan detail, Exhibit makes a beautiful addition around the dining room table, in front of a vanity, or as an accent piece in the living room. Finely upholstered in stain-resistant performance velvet, Exhibit comes with dense foam padding and an elastic support system, for a comfortable, supportive seat experience. Exhibit includes plastic foot caps and comes fully assembled. Dining Chair Weight Capacity: 300 lbs. Set Includes: One – Exhibit French Vintage Dining Side Chair