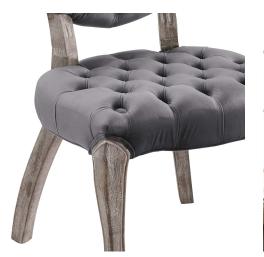

## Description

Welcome Parisian elegance and modern farmhouse charm with the Exhibit French Vintage Performance Velvet Dining Side Chair. Elegantly designed with deep-button tufting, a round seat back, weathered wood cabriole legs with chiseled artisan detail, Exhibit makes a beautiful addition around the dining room table, in front of a vanity, or as an accent piece in the living room. Finely upholstered in stain-resistant performance velvet, Exhibit comes with dense foam padding and an elastic support system, for a comfortable, supportive seat experience. Exhibit includes plastic foot caps and comes fully assembled. Dining Chair Weight Capacity: 300 lbs. Set Includes: One – Exhibit French Vintage Dining Side Chair