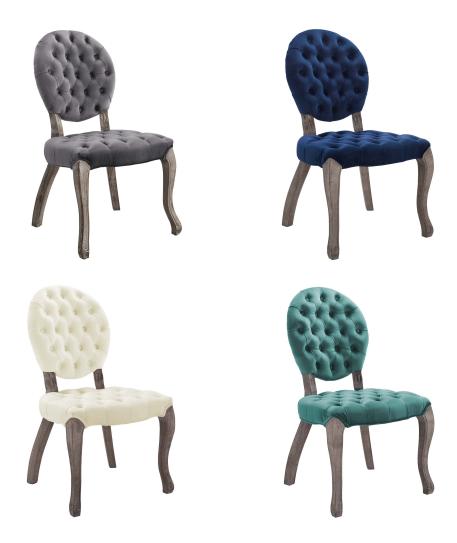

## Exhibit French Vintage Dining Performance Velvet Side Chair

\$396.00

## Description

Welcome Parisian elegance and modern farmhouse charm with the Exhibit French Vintage Performance Velvet Dining Side Chair. Elegantly designed with deep-button tufting, a round seat back, weathered wood cabriole legs with chiseled artisan detail, Exhibit makes a beautiful addition around the dining room table, in front of a vanity, or as an accent piece in the living room. Finely upholstered in stain-resistant performance velvet, Exhibit comes with dense foam padding and an elastic support system, for a comfortable, supportive seat experience. Exhibit includes plastic foot caps and comes fully assembled. Dining Chair Weight Capacity: 300 lbs. Set Includes: One – Exhibit French Vintage Dining Side Chair