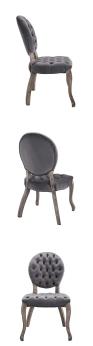

## Exhibit French Vintage Dining Performance Velvet Side Chair

\$396.00

## Description

Welcome Parisian elegance and modern farmhouse charm with the Exhibit French Vintage Performance Velvet Dining Side Chair. Elegantly designed with deep-button tufting, a round seat back, weathered wood cabriole legs with chiseled artisan detail, Exhibit makes a beautiful addition around the dining room table, in front of a vanity, or as an accent piece in the living room. Finely upholstered in stain-resistant performance velvet, Exhibit comes with dense foam padding and an elastic support system, for a comfortable, supportive seat experience. Exhibit includes plastic foot caps and comes fully assembled. Dining Chair Weight Capacity: 300 lbs. Set Includes: One – Exhibit French Vintage Dining Side Chair