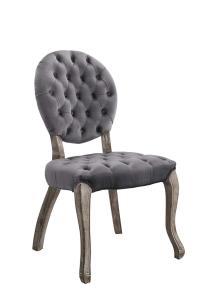

## Exhibit French Vintage Dining Performance Velvet Side Chair

\$396.00

## Description

Welcome Parisian elegance and modern farmhouse charm with the Exhibit French Vintage Performance Velvet Dining Side Chair. Elegantly designed with deep-button tufting, a round seat back, weathered wood cabriole legs with chiseled artisan detail, Exhibit makes a beautiful addition around the dining room table, in front of a vanity, or as an accent piece in the living room. Finely upholstered in stain-resistant performance velvet, Exhibit comes with dense foam padding and an elastic support system, for a comfortable, supportive seat experience. Exhibit includes plastic foot caps and comes fully assembled. Dining Chair Weight Capacity: 300 lbs. Set Includes: One – Exhibit French Vintage Dining Side Chair