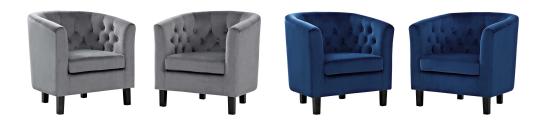

## **Prospect 2 Piece Performance Velvet Armchair Set**

\$696.00

## Description

Intrinsically luxurious, Prospect Button Tufted Performance Velvet Upholstered Sofa Furniture Set is a striking throwback to the classic Chesterfield design, while delivering an engaging modern look filled with passion and drive. Button tufting and sweeping curves highlight the dense foam padding and soft, stain-resistant performance velvet upholstery to form a contemporary living room furniture set that all will be drawn to. The cozy living and lounge room Prospect Button Tufted Performance Velvet Upholstered Sofa Furniture Set is solidly constructed from wood with espresso stained wood legs and non-marking foot caps to protect flooring integrity. Set Includes: Two - Prospect Armchair