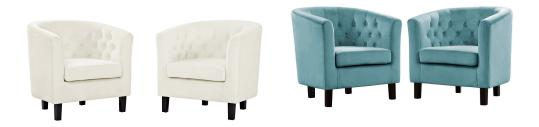

## **Prospect 2 Piece Performance Velvet Armchair Set**

\$696.00

## Description

Intrinsically luxurious, Prospect Button Tufted Performance Velvet Upholstered Sofa Furniture Set is a striking throwback to the classic Chesterfield design, while delivering an engaging modern look filled with passion and drive. Button tufting and sweeping curves highlight the dense foam padding and soft, stain-resistant performance velvet upholstery to form a contemporary living room furniture set that all will be drawn to. The cozy living and lounge room Prospect Button Tufted Performance Velvet Upholstered Sofa Furniture Set is solidly constructed from wood with espresso stained wood legs and non-marking foot caps to protect flooring integrity. Set Includes: Two - Prospect Armchair