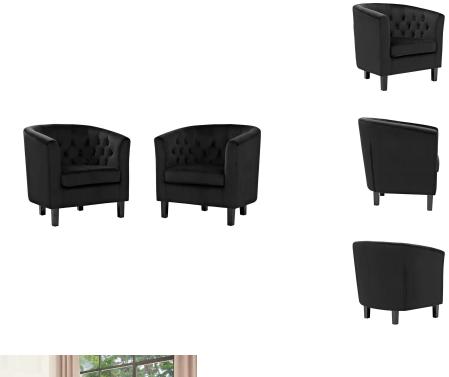

## **Prospect 2 Piece Performance Velvet Armchair Set**

\$696.00

## Description

Intrinsically luxurious, Prospect Button Tufted Performance Velvet Upholstered Sofa Furniture Set is a striking throwback to the classic Chesterfield design, while delivering an engaging modern look filled with passion and drive. Button tufting and sweeping curves highlight the dense foam padding and soft, stain-resistant performance velvet upholstery to form a contemporary living room furniture set that all will be drawn to. The cozy living and lounge room Prospect Button Tufted Performance Velvet Upholstered Sofa Furniture Set is solidly constructed from wood with espresso stained wood legs and non-marking foot caps to protect flooring integrity. Set Includes: Two - Prospect Armchair

## **Additional Information**

| SKU        | SMODC15045                                                                                                                                                                                                                                                    |
|------------|---------------------------------------------------------------------------------------------------------------------------------------------------------------------------------------------------------------------------------------------------------------|
| Dimensions | Overall Armchair Dimensions: 30.5"L x 28.5"W x 29.5"H Seat Dimensions: 22"L x 20.5"W x 17"H Floor to Top of Armrest: 25.5"H Backrest Dimensions: 4"L x 12.5"H Cushion Thichkness: 4.5"H Armrest Width: 4"W Overall Product Dimensions: 30.5"L x 57"W x 29.5"H |