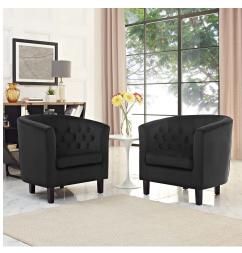

## **Prospect 2 Piece Performance Velvet Armchair Set**

\$696.00

## Description

Intrinsically luxurious, Prospect Button Tufted Performance Velvet Upholstered Sofa Furniture Set is a striking throwback to the classic Chesterfield design, while delivering an engaging modern look filled with passion and drive. Button tufting and sweeping curves highlight the dense foam padding and soft, stain-resistant performance velvet upholstery to form a contemporary living room furniture set that all will be drawn to. The cozy living and lounge room Prospect Button Tufted Performance Velvet Upholstered Sofa Furniture Set is solidly constructed from wood with espresso stained wood legs and non-marking foot caps to protect flooring integrity. Set Includes: Two - Prospect Armchair