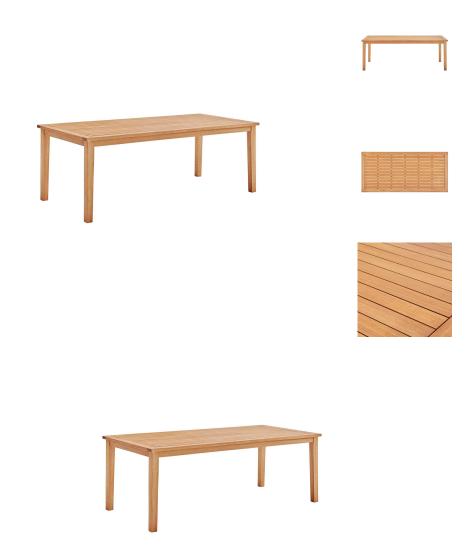

## Viewscape 83" Outdoor Patio Ash Wood Dining Table

\$0.00

## Description

Enjoy both cottage charm and a sleek style with the Viewscape 83" Outdoor Patio Dining Table. Constructed from FSC certified ash wood, this dining table is a substantial addition to your outdoor furniture decor. Complete with a slatted wood frame for natural airflow, and four tapered legs, this dining table evokes the rustic style of wooded cabins and lakeside houses. A perfect addition to the patio, deck, porch, or poolside. Table Weight Capacity: 331 lbs. Set Includes: One – Viewscape 83" Dining Table