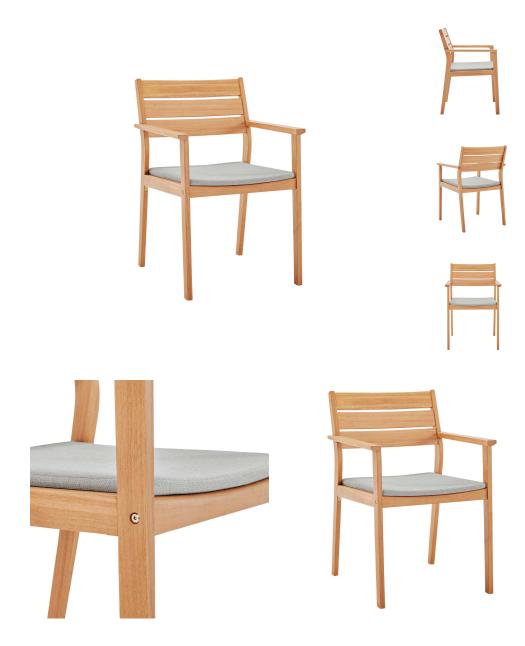

## Description

Enjoy both cottage charm and a sleek style with the Viewscape Outdoor Patio Dining Armchair. Constructed from FSC certified ash wood, this dining chair is a substantial addition to your outdoor dining furniture decor. Complete with a slatted wood frame for natural airflow, and four tapered legs, this patio armchair has an all-weather removable cushion for easy cleaning. With ribbons to secure the cushion onto the seat base, this dining chair evokes the rustic style of wooded cabins and lakeside houses. A perfect addition to the patio, deck, porch, or poolside. Chair Weight Capacity: 331 lbs. Set Includes: One - Viewscape Dining Armchair

## **Additional Information**

| SKU        | SMODC16068                                                                                                                                             |
|------------|--------------------------------------------------------------------------------------------------------------------------------------------------------|
| Dimensions | Overall Product Dimensions: 22.5"L x 23"W x 33.5"H Seat Dimensions: 18.5"L x 17.5 - 18.5"H Armrest Dimensions: 22.5"W x 25.5"H Backrest Height: 33.5"H |