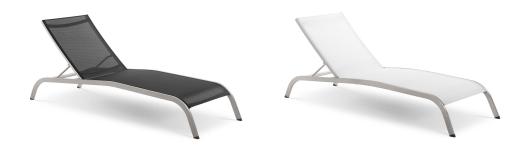

## **Description**

Energize your patio decor with the versatile vintage glamour Savannah Outdoor Patio Mesh Chaise Lounge Chair. A sleek design that evokes a retro-modern feel, Savannah features all-weather Textilene mesh fabric that creates a breathable fabric for a pleasant outdoor lounging experience. Complete with an anodized matte aluminum frame with non-marking foot caps, Savannah is a deceptively simple piece creates an aura of vintage glamour in your patio decor. This elegant outdoor sun lounger is a perfect addition to the backyard, poolside, porch, deck, or balcony. Chair Weight Capacity: 661 lbs. Set Includes: One - Savannah Outdoor Patio Mesh Chaise Lounge Chair