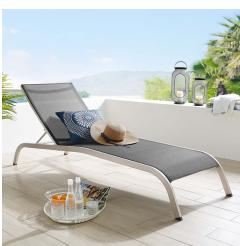

## **Description**

Energize your patio decor with the versatile vintage glamour Savannah Outdoor Patio Mesh Chaise Lounge Chair. A sleek design that evokes a retro-modern feel, Savannah features all-weather Textilene mesh fabric that creates a breathable fabric for a pleasant outdoor lounging experience. Complete with an anodized matte aluminum frame with non-marking foot caps, Savannah is a deceptively simple piece creates an aura of vintage glamour in your patio decor. This elegant outdoor sun lounger is a perfect addition to the backyard, poolside, porch, deck, or balcony. Chair Weight Capacity: 661 lbs. Set Includes: One - Savannah Outdoor Patio Mesh Chaise Lounge Chair