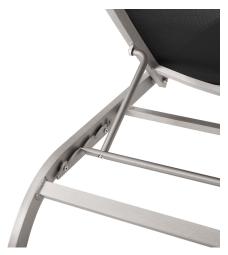

## **Description**

Energize your patio decor with the versatile vintage glamour Savannah Outdoor Patio Mesh Chaise Lounge Chair. A sleek design that evokes a retro-modern feel, Savannah features all-weather Textilene mesh fabric that creates a breathable fabric for a pleasant outdoor lounging experience. Complete with an anodized matte aluminum frame with non-marking foot caps, Savannah is a deceptively simple piece creates an aura of vintage glamour in your patio decor. This elegant outdoor sun lounger is a perfect addition to the backyard, poolside, porch, deck, or balcony. Chair Weight Capacity: 661 lbs. Set Includes: One - Savannah Outdoor Patio Mesh Chaise Lounge Chair