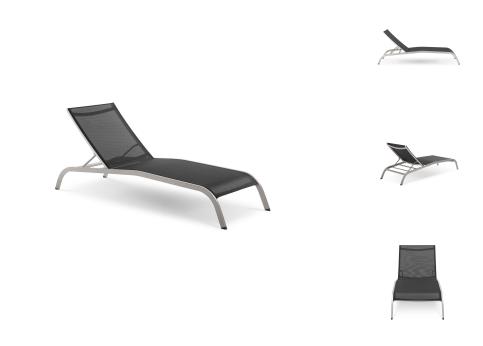

## Savannah Mesh Chaise Outdoor Patio Lounge Chair

\$485.00

## **Description**

Energize your patio decor with the versatile vintage glamour Savannah Outdoor Patio Mesh Chaise Lounge Chair. A sleek design that evokes a retro-modern feel, Savannah features all-weather Textilene mesh fabric that creates a breathable fabric for a pleasant outdoor lounging experience. Complete with an anodized matte aluminum frame with non-marking foot caps, Savannah is a deceptively simple piece creates an aura of vintage glamour in your patio decor. This elegant outdoor sun lounger is a perfect addition to the backyard, poolside, porch, deck, or balcony. Chair Weight Capacity: 661 lbs. Set Includes: One - Savannah Outdoor Patio Mesh Chaise Lounge Chair