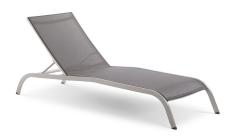

## Savannah Mesh Chaise Outdoor Patio Lounge Chair

\$485.00

## **Description**

Energize your patio decor with the versatile vintage glamour Savannah Outdoor Patio Mesh Chaise Lounge Chair. A sleek design that evokes a retro-modern feel, Savannah features all-weather Textilene mesh fabric that creates a breathable fabric for a pleasant outdoor lounging experience. Complete with an anodized matte aluminum frame with non-marking foot caps, Savannah is a deceptively simple piece creates an aura of vintage glamour in your patio decor. This elegant outdoor sun lounger is a perfect addition to the backyard, poolside, porch, deck, or balcony. Chair Weight Capacity: 661 lbs. Set Includes: One - Savannah Outdoor Patio Mesh Chaise Lounge Chair