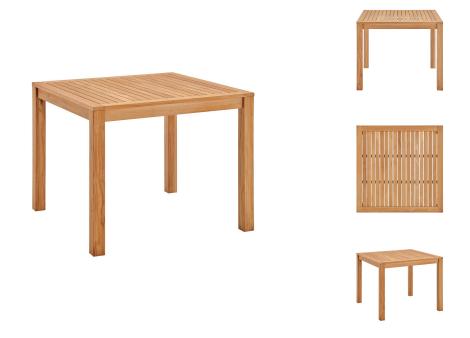

## Farmstay 36" Outdoor Patio Teak Wood Dining Table

\$0.00

## Description

Update your outdoor decor with the Farmstay 36" Outdoor Patio Wood Dining Table. Comprised of FSC certified solid teak wood, this outdoor table is a refreshing addition to your patio dining furniture. The crisp lines and slatted tabletop create a refreshing addition to your patio dining furniture. This stylish outdoor teak dining table helps create a relaxing environment for your patio, deck, porch, or poolside. Set Includes: One – Farmstay 36" Dining Table