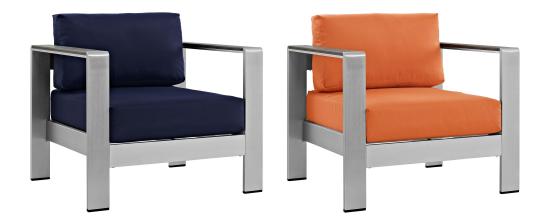

## Description

Enjoy your patio or backyard leisure time with the strong and durable Shore Outdoor Patio Arm Chair. Made with an anodized brushed aluminum frame and non-marking black plastic foot caps, Shore Patio Arm Chair comes outfitted with resilient fabric canvas tested to last through all weather conditions. The Shore Outdoor Deck Chair complements your casual gatherings with a look and functionality you can rely on. Set Includes: One – Shore Armchair