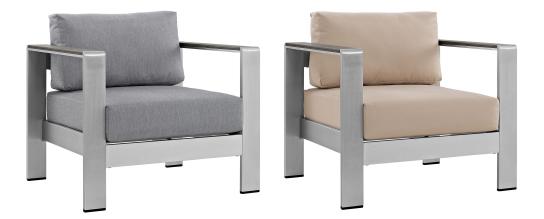

## Description

Enjoy your patio or backyard leisure time with the strong and durable Shore Outdoor Patio Arm Chair. Made with an anodized brushed aluminum frame and non-marking black plastic foot caps, Shore Patio Arm Chair comes outfitted with resilient fabric canvas tested to last through all weather conditions. The Shore Outdoor Deck Chair complements your casual gatherings with a look and functionality you can rely on. Set Includes: One – Shore Armchair