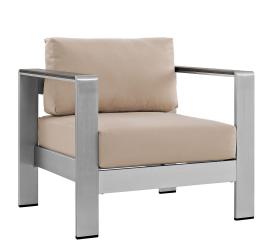

## **Shore Outdoor Patio Aluminum** Armchair

\$746.00

https://honormill.com/shore-outdoor-patio-aluminum-armchair.html

## Description

Enjoy your patio or backyard leisure time with the strong and durable Shore Outdoor Patio Arm Chair. Made with an anodized brushed aluminum frame and non-marking black plastic foot caps, Shore Patio Arm Chair comes outfitted with resilient fabric canvas tested to last through all weather conditions. The Shore Outdoor Deck Chair complements your casual gatherings with a look and functionality you can rely on. Set Includes: One – Shore Armchair