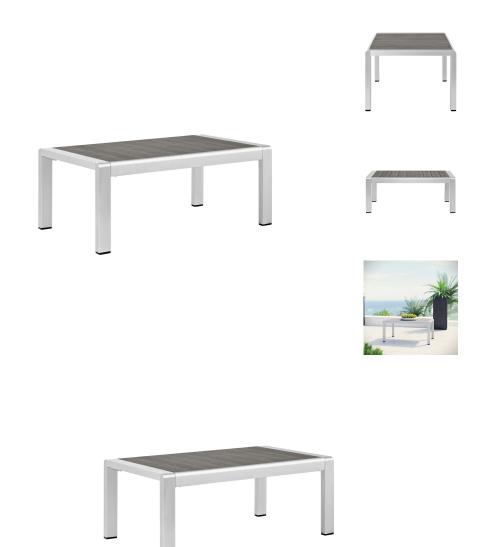

## Shore Outdoor Patio Aluminum Coffee Table

\$489.00

## Description

Enjoy your patio or backyard leisure time with the strong and durable Shore Outdoor Aluminum Coffee Table. Made with an anodized brushed aluminum frame and non-marking black plastic foot caps, Shore Patio Coffee Table features tone-on-tone grays with wood accents on the paneling for a chic and minimalist look. The Shore Outdoor Patio Coffee Table complements your casual gatherings with a look and functionality you can rely on. Set Includes: One – Shore Coffee Table

## Additional Information

| SKU        | SMODC13229                                                                                                                                                                     |
|------------|--------------------------------------------------------------------------------------------------------------------------------------------------------------------------------|
| Dimensions | Overall Product Dimensions: 23.5"L x 39.5"W x<br>15.5"H Floor to Underside of Table: 13"H Base<br>Width: 17.5"W Width of Legs: 17.5"W Aluminum<br>Tube: 22.5"L x 3.5"W x 1/2"H |