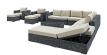

## **Summon 12 Piece Outdoor Patio Sunbrella Sectional Set**

\$11,047.00

## Description

Experience the outdoors with exceptional comfort and quality. Summon Outdoor Patio Sectional Sofa set offers an exquisite two-tone synthetic rattan weave, plush all-weather cushions with industry-leading Sunbrella fabric, UV protection, and a sturdy powder-coated aluminum frame. Featuring an elegant modern look, Summon Patio Sectional Sofa Set is part of an avant-garde outdoor sectional series well-equipped for enhancing patio, backyard, or poolside gatherings. This installment of the series is an Outdoor Patio Furniture set with Coffee Table. Set Includes: One - Summon Rattan Outdoor Patio Chaise Lounge One - Summon Rattan Outdoor Patio Coffee Table One - Summon Rattan Outdoor Patio Side Table One - Summon Rattan Outdoor Patio Square Ottoman Two - Summon Rattan Outdoor Patio Armchairs Two - Summon Rattan Outdoor Patio Armless Chairs Two - Summon Rattan Outdoor Patio Left Arm Loveseats Two - Summon Rattan Outdoor Patio Ottomans