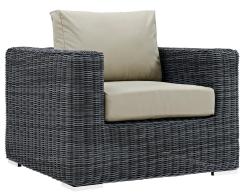

## Description

Experience the outdoors with exceptional comfort and quality. Summon Outdoor Patio Sectional Sofa set offers an exquisite two-tone synthetic rattan weave, plush all-weather cushions with industry-leading Sunbrella fabric, UV protection, and a sturdy powder-coated aluminum frame. Featuring an elegant modern look, Summon Patio Sectional Sofa Set is part of an avant-garde outdoor sectional series well-equipped for enhancing patio, backyard, or poolside gatherings. This installment of the series is an Outdoor Patio Furniture set with Coffee Table. Set Includes: One - Summon Rattan Outdoor Patio Chaise Lounge One - Summon Rattan Outdoor Patio Coffee Table One - Summon Rattan Outdoor Patio Side Table One - Summon Rattan Outdoor Patio Square Ottoman Two - Summon Rattan Outdoor Patio Armchairs Two - Summon Rattan Outdoor Patio Armless Chairs Two - Summon Rattan Outdoor Patio Left Arm Loveseats Two - Summon Rattan Outdoor Patio Ottomans

## Additional Information

| SKU        | SMODC12310                                                                                                                                                                                                                                                                                                                                                                                                                                                                           |
|------------|--------------------------------------------------------------------------------------------------------------------------------------------------------------------------------------------------------------------------------------------------------------------------------------------------------------------------------------------------------------------------------------------------------------------------------------------------------------------------------------|
| Dimensions | Overall Product Dimensions: 157"L x 177"W x 25"H Overall Armchair Dimensions: 35"L x 35"W x 25"H Overall Coffee Table Dimensions: 23.5"L x 43.5"W x 12"H Overall Side Table Dimensions: 17.5"L x 17.5"W x 17.5"H Overall Armless Dimensions: 29"L x 35"W x 25"H Overall Ottoman Dimensions: 21.5"L x 26"W x 12"H Overall Left Arm Loveseat Dimensions: 55"L x 35"W x 25"H Overall Square Ottoman Dimensions: 35"L x 35"W x 12"H Overall Chaise Lounge Dimensions: 79"L x 30"W x 14"H |