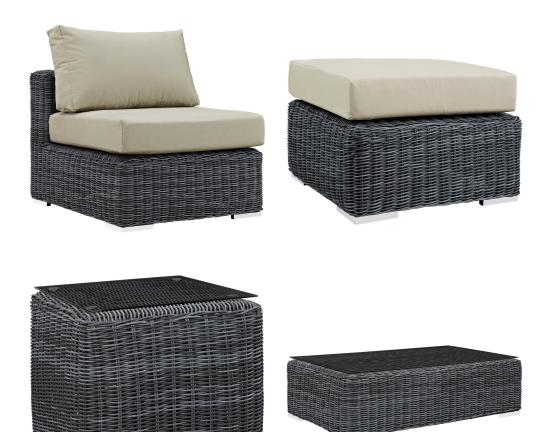

## Description

Experience the outdoors with exceptional comfort and quality. Summon Outdoor Patio Sectional Sofa set offers an exquisite two-tone synthetic rattan weave, plush all-weather cushions with industry-leading Sunbrella fabric, UV protection, and a sturdy powder-coated aluminum frame. Featuring an elegant modern look, Summon Patio Sectional Sofa Set is part of an avant-garde outdoor sectional series well-equipped for enhancing patio, backyard, or poolside gatherings. This installment of the series is an Outdoor Patio Furniture set with Coffee Table. Set Includes: One - Summon Rattan Outdoor Patio Chaise Lounge One - Summon Rattan Outdoor Patio Coffee Table One - Summon Rattan Outdoor Patio Side Table One - Summon Rattan Outdoor Patio Square Ottoman Two - Summon Rattan Outdoor Patio Armchairs Two - Summon Rattan Outdoor Patio Armless Chairs Two - Summon Rattan Outdoor Patio Left Arm Loveseats Two - Summon Rattan Outdoor Patio Ottomans

## Additional Information

| SKU        | SMODC12310                                                                                                                                                                                                                                                                                                                                                                                                                                                                           |
|------------|--------------------------------------------------------------------------------------------------------------------------------------------------------------------------------------------------------------------------------------------------------------------------------------------------------------------------------------------------------------------------------------------------------------------------------------------------------------------------------------|
| Dimensions | Overall Product Dimensions: 157"L x 177"W x 25"H Overall Armchair Dimensions: 35"L x 35"W x 25"H Overall Coffee Table Dimensions: 23.5"L x 43.5"W x 12"H Overall Side Table Dimensions: 17.5"L x 17.5"W x 17.5"H Overall Armless Dimensions: 29"L x 35"W x 25"H Overall Ottoman Dimensions: 21.5"L x 26"W x 12"H Overall Left Arm Loveseat Dimensions: 55"L x 35"W x 25"H Overall Square Ottoman Dimensions: 35"L x 35"W x 12"H Overall Chaise Lounge Dimensions: 79"L x 30"W x 14"H |