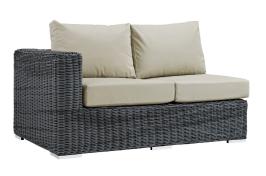

## Description

Experience the outdoors with exceptional comfort and quality. Summon Outdoor Patio Sectional Sofa set offers an exquisite two-tone synthetic rattan weave, plush all-weather cushions with industry-leading Sunbrella fabric, UV protection, and a sturdy powder-coated aluminum frame. Featuring an elegant modern look, Summon Patio Sectional Sofa Set is part of an avant-garde outdoor sectional series well-equipped for enhancing patio, backyard, or poolside gatherings. This installment of the series is an Outdoor Patio Furniture set with Coffee Table. Set Includes: One - Summon Rattan Outdoor Patio Chaise Lounge One - Summon Rattan Outdoor Patio Coffee Table One - Summon Rattan Outdoor Patio Side Table One - Summon Rattan Outdoor Patio Square Ottoman Two - Summon Rattan Outdoor Patio Armchairs Two - Summon Rattan Outdoor Patio Armless Chairs Two - Summon Rattan Outdoor Patio Left Arm Loveseats Two - Summon Rattan Outdoor Patio Ottomans

## Additional Information

| SKU        | SMODC12310                                                                                                                                                                                                                                                                                                                                                                                                                                                                           |
|------------|--------------------------------------------------------------------------------------------------------------------------------------------------------------------------------------------------------------------------------------------------------------------------------------------------------------------------------------------------------------------------------------------------------------------------------------------------------------------------------------|
| Dimensions | Overall Product Dimensions: 157"L x 177"W x 25"H Overall Armchair Dimensions: 35"L x 35"W x 25"H Overall Coffee Table Dimensions: 23.5"L x 43.5"W x 12"H Overall Side Table Dimensions: 17.5"L x 17.5"W x 17.5"H Overall Armless Dimensions: 29"L x 35"W x 25"H Overall Ottoman Dimensions: 21.5"L x 26"W x 12"H Overall Left Arm Loveseat Dimensions: 55"L x 35"W x 25"H Overall Square Ottoman Dimensions: 35"L x 35"W x 12"H Overall Chaise Lounge Dimensions: 79"L x 30"W x 14"H |