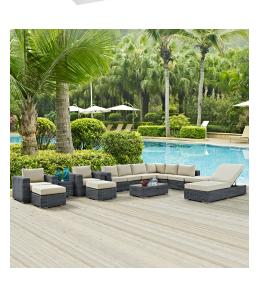

## **Summon 12 Piece Outdoor Patio Sunbrella Sectional Set**

\$11,047.00

## Description

Experience the outdoors with exceptional comfort and quality. Summon Outdoor Patio Sectional Sofa set offers an exquisite two-tone synthetic rattan weave, plush all-weather cushions with industry-leading Sunbrella fabric, UV protection, and a sturdy powder-coated aluminum frame. Featuring an elegant modern look, Summon Patio Sectional Sofa Set is part of an avant-garde outdoor sectional series well-equipped for enhancing patio, backyard, or poolside gatherings. This installment of the series is an Outdoor Patio Furniture set with Coffee Table. Set Includes: One - Summon Rattan Outdoor Patio Chaise Lounge One - Summon Rattan Outdoor Patio Coffee Table One - Summon Rattan Outdoor Patio Side Table One - Summon Rattan Outdoor Patio Square Ottoman Two - Summon Rattan Outdoor Patio Armchairs Two - Summon Rattan Outdoor Patio Armless Chairs Two - Summon Rattan Outdoor Patio Left Arm Loveseats Two - Summon Rattan Outdoor Patio Ottomans

## Additional Information

| SKU        | SMODC12310                                                                                                                                                                                                                                                                                                                                                                                                                                                                           |
|------------|--------------------------------------------------------------------------------------------------------------------------------------------------------------------------------------------------------------------------------------------------------------------------------------------------------------------------------------------------------------------------------------------------------------------------------------------------------------------------------------|
| Dimensions | Overall Product Dimensions: 157"L x 177"W x 25"H Overall Armchair Dimensions: 35"L x 35"W x 25"H Overall Coffee Table Dimensions: 23.5"L x 43.5"W x 12"H Overall Side Table Dimensions: 17.5"L x 17.5"W x 17.5"H Overall Armless Dimensions: 29"L x 35"W x 25"H Overall Ottoman Dimensions: 21.5"L x 26"W x 12"H Overall Left Arm Loveseat Dimensions: 55"L x 35"W x 25"H Overall Square Ottoman Dimensions: 35"L x 35"W x 12"H Overall Chaise Lounge Dimensions: 79"L x 30"W x 14"H |