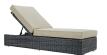

## Description

Experience the outdoors with exceptional comfort and quality. Summon Outdoor Patio Sectional Sofa set offers an exquisite two-tone synthetic rattan weave, plush all-weather cushions with industry-leading Sunbrella fabric, UV protection, and a sturdy powder-coated aluminum frame. Featuring an elegant modern look, Summon Patio Sectional Sofa Set is part of an avant-garde outdoor sectional series well-equipped for enhancing patio, backyard, or poolside gatherings. This installment of the series is an Outdoor Patio Furniture set with Coffee Table. Set Includes: One - Summon Rattan Outdoor Patio Chaise Lounge One - Summon Rattan Outdoor Patio Coffee Table One - Summon Rattan Outdoor Patio Side Table One - Summon Rattan Outdoor Patio Square Ottoman Two - Summon Rattan Outdoor Patio Armchairs Two - Summon Rattan Outdoor Patio Armless Chairs Two - Summon Rattan Outdoor Patio Left Arm Loveseats Two - Summon Rattan Outdoor Patio Ottomans

## Additional Information

| SKU        | SMODC12310                                                                                                                                                                                                                                                                                                                                                                                                                                                                           |
|------------|--------------------------------------------------------------------------------------------------------------------------------------------------------------------------------------------------------------------------------------------------------------------------------------------------------------------------------------------------------------------------------------------------------------------------------------------------------------------------------------|
| Dimensions | Overall Product Dimensions: 157"L x 177"W x 25"H Overall Armchair Dimensions: 35"L x 35"W x 25"H Overall Coffee Table Dimensions: 23.5"L x 43.5"W x 12"H Overall Side Table Dimensions: 17.5"L x 17.5"W x 17.5"H Overall Armless Dimensions: 29"L x 35"W x 25"H Overall Ottoman Dimensions: 21.5"L x 26"W x 12"H Overall Left Arm Loveseat Dimensions: 55"L x 35"W x 25"H Overall Square Ottoman Dimensions: 35"L x 35"W x 12"H Overall Chaise Lounge Dimensions: 79"L x 30"W x 14"H |