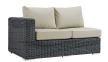

## Description

Experience the outdoors with exceptional comfort and quality. Summon Outdoor Patio Sectional Sofa set offers an exquisite two-tone synthetic rattan weave, plush all-weather cushions with industry-leading Sunbrella fabric, UV protection, and a sturdy powder-coated aluminum frame. Featuring an elegant modern look, Summon Patio Sectional Sofa Set is part of an avant-garde outdoor sectional series well-equipped for enhancing patio, backyard, or poolside gatherings. This installment of the series is an Outdoor Patio Furniture set with Coffee Table. Set Includes: One – Summon Rattan Outdoor Patio 10 Pillows One – Summon Rattan Outdoor Patio Corner One – Summon Rattan Outdoor Patio Corner One – Summon Rattan Outdoor Patio Left Arm Loveseat One – Summon Rattan Outdoor Patio Right Arm Loveseat One – Summon Rattan Outdoor Patio Armchairs Two – Summon Rattan Outdoor Patio Armchairs Two – Summon Rattan Outdoor Patio Ottomans