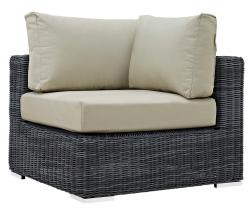

## Description

Experience the outdoors with exceptional comfort and quality. Summon Outdoor Patio Sectional Sofa set offers an exquisite two-tone synthetic rattan weave, plush all-weather cushions with industry-leading Sunbrella fabric, UV protection, and a sturdy powder-coated aluminum frame. Featuring an elegant modern look, Summon Patio Sectional Sofa Set is part of an avant-garde outdoor sectional series well-equipped for enhancing patio, backyard, or poolside gatherings. This installment of the series is an Outdoor Patio Furniture set with Coffee Table. Set Includes: One – Summon Rattan Outdoor Patio 10 Pillows One – Summon Rattan Outdoor Patio Corner One – Summon Rattan Outdoor Patio Corner One – Summon Rattan Outdoor Patio Left Arm Loveseat One – Summon Rattan Outdoor Patio Right Arm Loveseat One – Summon Rattan Outdoor Patio Armchairs Two – Summon Rattan Outdoor Patio Armchairs Two – Summon Rattan Outdoor Patio Ottomans

## **Additional Information**

| SKU        | SMODC12313                                                                                                                                                                                                                                                                                                                                                                                                                                              |
|------------|---------------------------------------------------------------------------------------------------------------------------------------------------------------------------------------------------------------------------------------------------------------------------------------------------------------------------------------------------------------------------------------------------------------------------------------------------------|
| Dimensions | Overall Product Dimensions: 193"L x 148"W x 25"H Overall Armchair Dimensions: 35"L x 35"W x 25"H Overall Coffee Table Dimensions: 23.5"L x 43.5"W x 12"H Overall Side Table Dimensions: 17.5"L x 17.5"W x 17.5"H Overall Armless Dimensions: 29"L x 35"W x 25"H Overall Ottoman Dimensions: 21.5"L x 26"W x 12"H Overall Corner Dimensions: 35"L x 35"W x 25"H Overall Right Arm Loveseat Dimensions: 55"L x 35"W x 25"H Dimensions: 55"L x 35"W x 25"H |