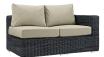

## Description

Experience the outdoors with exceptional comfort and quality. Summon Outdoor Patio Sectional Sofa set offers an exquisite two-tone synthetic rattan weave, plush all-weather cushions with industry-leading Sunbrella fabric, UV protection, and a sturdy powder-coated aluminum frame. Featuring an elegant modern look, Summon Patio Sectional Sofa Set is part of an avant-garde outdoor sectional series well-equipped for enhancing patio, backyard, or poolside gatherings. This installment of the series is an Outdoor Patio Furniture set with Coffee Table. Set Includes: One – Summon Rattan Outdoor Patio 10 Pillows One – Summon Rattan Outdoor Patio Corner One – Summon Rattan Outdoor Patio Corner One – Summon Rattan Outdoor Patio Left Arm Loveseat One – Summon Rattan Outdoor Patio Right Arm Loveseat One – Summon Rattan Outdoor Patio Armchairs Two – Summon Rattan Outdoor Patio Armchairs Two – Summon Rattan Outdoor Patio Ottomans