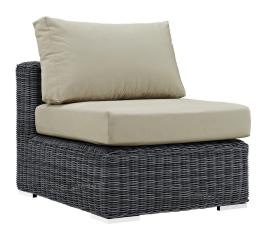

## Description

Experience the outdoors with exceptional comfort and quality. Summon Outdoor Patio Sectional Sofa set offers an exquisite two-tone synthetic rattan weave, plush all-weather cushions with industry-leading Sunbrella fabric, UV protection, and a sturdy powder-coated aluminum frame. Featuring an elegant modern look, Summon Patio Sectional Sofa Set is part of an avant-garde outdoor sectional series well-equipped for enhancing patio, backyard, or poolside gatherings. This installment of the series is an Outdoor Patio Furniture set with Coffee Table. Set Includes: One – Summon Rattan Outdoor Patio 10 Pillows One – Summon Rattan Outdoor Patio Corner One – Summon Rattan Outdoor Patio Corner One – Summon Rattan Outdoor Patio Left Arm Loveseat One – Summon Rattan Outdoor Patio Right Arm Loveseat One – Summon Rattan Outdoor Patio Armchairs Two – Summon Rattan Outdoor Patio Armchairs Two – Summon Rattan Outdoor Patio Ottomans

## **Additional Information**

| SKU        | SMODC12313                                                                                                                                                                                                                                                                                                                                                                                                                                              |
|------------|---------------------------------------------------------------------------------------------------------------------------------------------------------------------------------------------------------------------------------------------------------------------------------------------------------------------------------------------------------------------------------------------------------------------------------------------------------|
| Dimensions | Overall Product Dimensions: 193"L x 148"W x 25"H Overall Armchair Dimensions: 35"L x 35"W x 25"H Overall Coffee Table Dimensions: 23.5"L x 43.5"W x 12"H Overall Side Table Dimensions: 17.5"L x 17.5"W x 17.5"H Overall Armless Dimensions: 29"L x 35"W x 25"H Overall Ottoman Dimensions: 21.5"L x 26"W x 12"H Overall Corner Dimensions: 35"L x 35"W x 25"H Overall Right Arm Loveseat Dimensions: 55"L x 35"W x 25"H Dimensions: 55"L x 35"W x 25"H |