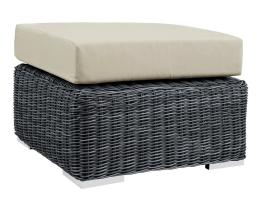

## Description

Experience the outdoors with exceptional comfort and quality. Summon Outdoor Patio Sectional Sofa set offers an exquisite two-tone synthetic rattan weave, plush all-weather cushions with industry-leading Sunbrella fabric, UV protection, and a sturdy powder-coated aluminum frame. Featuring an elegant modern look, Summon Patio Sectional Sofa Set is part of an avant-garde outdoor sectional series well-equipped for enhancing patio, backyard, or poolside gatherings. This installment of the series is an Outdoor Patio Furniture set with Coffee Table. Set Includes: One – Summon Rattan Outdoor Patio 10 Pillows One – Summon Rattan Outdoor Patio Corner One – Summon Rattan Outdoor Patio Corner One – Summon Rattan Outdoor Patio Left Arm Loveseat One – Summon Rattan Outdoor Patio Right Arm Loveseat One – Summon Rattan Outdoor Patio Armchairs Two – Summon Rattan Outdoor Patio Armchairs Two – Summon Rattan Outdoor Patio Ottomans

## **Additional Information**

| SKU        | SMODC12313                                                                                                                                                                                                                                                                                                                                                                                                                                              |
|------------|---------------------------------------------------------------------------------------------------------------------------------------------------------------------------------------------------------------------------------------------------------------------------------------------------------------------------------------------------------------------------------------------------------------------------------------------------------|
| Dimensions | Overall Product Dimensions: 193"L x 148"W x 25"H Overall Armchair Dimensions: 35"L x 35"W x 25"H Overall Coffee Table Dimensions: 23.5"L x 43.5"W x 12"H Overall Side Table Dimensions: 17.5"L x 17.5"W x 17.5"H Overall Armless Dimensions: 29"L x 35"W x 25"H Overall Ottoman Dimensions: 21.5"L x 26"W x 12"H Overall Corner Dimensions: 35"L x 35"W x 25"H Overall Right Arm Loveseat Dimensions: 55"L x 35"W x 25"H Dimensions: 55"L x 35"W x 25"H |