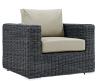

## Description

Experience the outdoors with exceptional comfort and quality. Summon Outdoor Patio Sectional Sofa set offers an exquisite two-tone synthetic rattan weave, plush all-weather cushions with industry-leading Sunbrella fabric, UV protection, and a sturdy powder-coated aluminum frame. Featuring an elegant modern look, Summon Patio Sectional Sofa Set is part of an avant-garde outdoor sectional series well-equipped for enhancing patio, backyard, or poolside gatherings. This installment of the series is an Outdoor Patio Furniture set with Coffee Table. Set Includes: One – Summon Rattan Outdoor Patio 10 Pillows One – Summon Rattan Outdoor Patio Corner One – Summon Rattan Outdoor Patio Corner One – Summon Rattan Outdoor Patio Left Arm Loveseat One – Summon Rattan Outdoor Patio Right Arm Loveseat One – Summon Rattan Outdoor Patio Armchairs Two – Summon Rattan Outdoor Patio Armchairs Two – Summon Rattan Outdoor Patio Ottomans