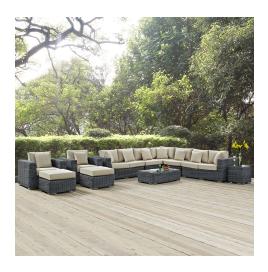

## **Summon 11 Piece Outdoor Patio Sunbrella Sectional Set**

\$9,631.00

## Description

Experience the outdoors with exceptional comfort and quality. Summon Outdoor Patio Sectional Sofa set offers an exquisite two-tone synthetic rattan weave, plush all-weather cushions with industry-leading Sunbrella fabric, UV protection, and a sturdy powder-coated aluminum frame. Featuring an elegant modern look, Summon Patio Sectional Sofa Set is part of an avant-garde outdoor sectional series well-equipped for enhancing patio, backyard, or poolside gatherings. This installment of the series is an Outdoor Patio Furniture set with Coffee Table. Set Includes: One – Summon Rattan Outdoor Patio 10 Pillows One – Summon Rattan Outdoor Patio Corner One – Summon Rattan Outdoor Patio Corner One – Summon Rattan Outdoor Patio Left Arm Loveseat One – Summon Rattan Outdoor Patio Right Arm Loveseat One – Summon Rattan Outdoor Patio Armchairs Two – Summon Rattan Outdoor Patio Armchairs Two – Summon Rattan Outdoor Patio Ottomans