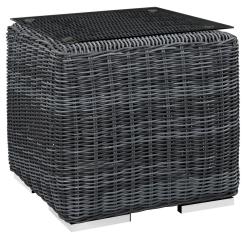

## Description

Experience the outdoors with exceptional comfort and quality. Summon Outdoor Patio Sectional Sofa set offers an exquisite two-tone synthetic rattan weave, plush all-weather cushions with industry-leading Sunbrella fabric, UV protection, and a sturdy powder-coated aluminum frame. Featuring an elegant modern look, Summon Patio Sectional Sofa Set is part of an avant-garde outdoor sectional series well-equipped for enhancing patio, backyard, or poolside gatherings. This installment of the series is an Outdoor Patio Furniture set with Coffee Table. Set Includes: One – Summon Rattan Outdoor Patio 10 Pillows One – Summon Rattan Outdoor Patio Corner One – Summon Rattan Outdoor Patio Corner One – Summon Rattan Outdoor Patio Left Arm Loveseat One – Summon Rattan Outdoor Patio Right Arm Loveseat One – Summon Rattan Outdoor Patio Armchairs Two – Summon Rattan Outdoor Patio Armchairs Two – Summon Rattan Outdoor Patio Ottomans

## **Additional Information**

| SKU        | SMODC12313                                                                                                                                                                                                                                                                                                                                                                                                                                              |
|------------|---------------------------------------------------------------------------------------------------------------------------------------------------------------------------------------------------------------------------------------------------------------------------------------------------------------------------------------------------------------------------------------------------------------------------------------------------------|
| Dimensions | Overall Product Dimensions: 193"L x 148"W x 25"H Overall Armchair Dimensions: 35"L x 35"W x 25"H Overall Coffee Table Dimensions: 23.5"L x 43.5"W x 12"H Overall Side Table Dimensions: 17.5"L x 17.5"W x 17.5"H Overall Armless Dimensions: 29"L x 35"W x 25"H Overall Ottoman Dimensions: 21.5"L x 26"W x 12"H Overall Corner Dimensions: 35"L x 35"W x 25"H Overall Right Arm Loveseat Dimensions: 55"L x 35"W x 25"H Dimensions: 55"L x 35"W x 25"H |