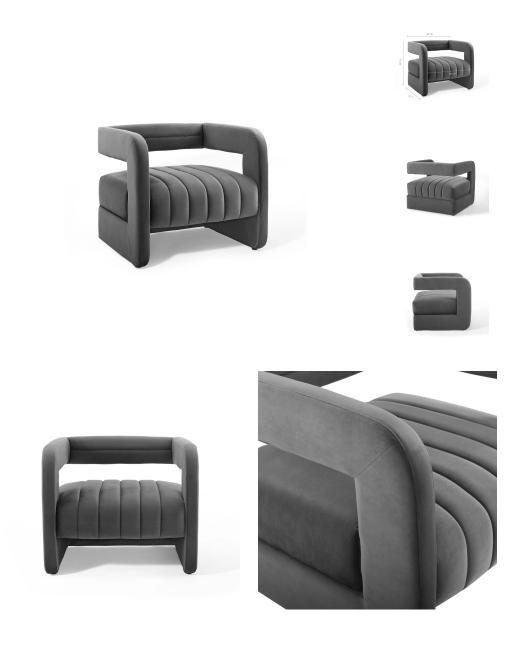

## Range Tufted Performance Velvet Accent Armchair

\$704.00

## Description

Peruse all views with the graceful flow of the Range Channel Tufted Performance Velvet Upholstered Accent Armchair. The Range Living Room Chair has a flowing, open geometric form with a cutaway design. Interior channel tufting provides visual depth and vintage glamour to this lounge chair. The Range Accent Armchair is constructed with dense foam padding to support a luxurious seating experience as you sink into the depths of the soft, stain-resistant performance velvet upholstery. The Range Lounge Chair is a timeless addition to your living room, lounge room, office or other seating area. Maximum Weight Capacity: 440 lbs. Set Includes: One – Range Tufted Accent Armchair

## Additional Information

| SKU        | SMODC16405                                                                                                                                                                   |
|------------|------------------------------------------------------------------------------------------------------------------------------------------------------------------------------|
| Dimensions | Overall Product Dimensions: 34.5"L x 39.5"W x 29.5"H Seat Dimensions: 31"L x 25"W x 17.5"H Backrest Dimensions: 3.5"L x 25"W x 7"H Armrest Dimensions: 31"L x 3.5"W x 28.5"H |