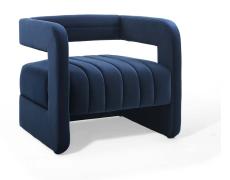

## Range Tufted Performance Velvet Accent Armchair

\$704.00

## Description

Peruse all views with the graceful flow of the Range Channel Tufted Performance Velvet Upholstered Accent Armchair. The Range Living Room Chair has a flowing, open geometric form with a cutaway design. Interior channel tufting provides visual depth and vintage glamour to this lounge chair. The Range Accent Armchair is constructed with dense foam padding to support a luxurious seating experience as you sink into the depths of the soft, stain-resistant performance velvet upholstery. The Range Lounge Chair is a timeless addition to your living room, lounge room, office or other seating area. Maximum Weight Capacity: 440 lbs. Set Includes: One – Range Tufted Accent Armchair