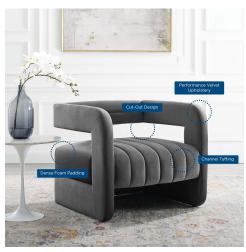

## Description

Peruse all views with the graceful flow of the Range Channel Tufted Performance Velvet Upholstered Accent Armchair. The Range Living Room Chair has a flowing, open geometric form with a cutaway design. Interior channel tufting provides visual depth and vintage glamour to this lounge chair. The Range Accent Armchair is constructed with dense foam padding to support a luxurious seating experience as you sink into the depths of the soft, stain-resistant performance velvet upholstery. The Range Lounge Chair is a timeless addition to your living room, lounge room, office or other seating area. Maximum Weight Capacity: 440 lbs. Set Includes: One – Range Tufted Accent Armchair