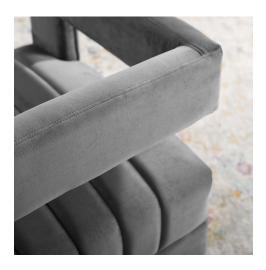

## Description

Peruse all views with the graceful flow of the Range Channel Tufted Performance Velvet Upholstered Accent Armchair. The Range Living Room Chair has a flowing, open geometric form with a cutaway design. Interior channel tufting provides visual depth and vintage glamour to this lounge chair. The Range Accent Armchair is constructed with dense foam padding to support a luxurious seating experience as you sink into the depths of the soft, stain-resistant performance velvet upholstery. The Range Lounge Chair is a timeless addition to your living room, lounge room, office or other seating area. Maximum Weight Capacity: 440 lbs. Set Includes: One – Range Tufted Accent Armchair