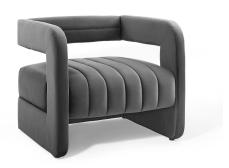

## Range Tufted Performance Velvet Accent Armchair

\$704.00

## Description

Peruse all views with the graceful flow of the Range Channel Tufted Performance Velvet Upholstered Accent Armchair. The Range Living Room Chair has a flowing, open geometric form with a cutaway design. Interior channel tufting provides visual depth and vintage glamour to this lounge chair. The Range Accent Armchair is constructed with dense foam padding to support a luxurious seating experience as you sink into the depths of the soft, stain-resistant performance velvet upholstery. The Range Lounge Chair is a timeless addition to your living room, lounge room, office or other seating area. Maximum Weight Capacity: 440 lbs. Set Includes: One – Range Tufted Accent Armchair