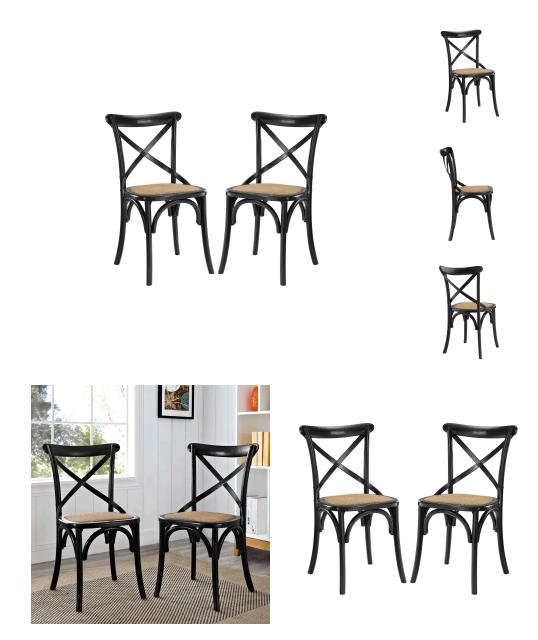

## **Gear Dining Side Chair Set Of 2**

\$416.00

## Description

Evoke rustic remembrances as you sip a leisurely tea or hearty breakfast.With an open wooden backrest and tapered legs, the chair provides that country charm without compromising on modernity. The chair comes fully assembled and is a pleasant addition to country cottages, rustic environs, or any urban dweller in search of a respite. Set Includes: Two - Gear Dining Side Chair

## **Additional Information**

| SKU        | SMODC15683                                                                                                                                                          |
|------------|---------------------------------------------------------------------------------------------------------------------------------------------------------------------|
| Dimensions | Overall Side Chair Dimensions: 21"L x 19.5"W x<br>34.5"H Seat Height: 18.5"H Seat dimension:<br>16.5"L x 17.5"W Overall Product Dimensions: 21"L<br>x 39"W x 34.5"H |