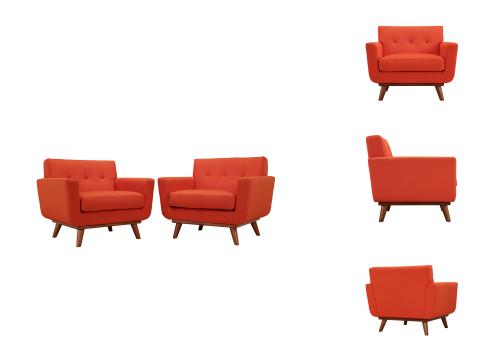

## Description

Gently sloping curves and large dual cushions create a favorite lounging spot. Whether plopping down after a long day at work, settling in with coffee and brunch, or entering a spirited discussion with friends, the Engage armchair is a welcome presence in your home. Seven tufted buttons create eye-catching appeal, adding depth that brings your sitting decor to center stage. Four cherry color rubberwood legs and frame supply a solid base to the comfortable upholstered material. Set Includes: Two - Engage Armchair with wood Legs

## **Additional Information**

| SKU        | SMODC11366                                                                                                                                                                          |
|------------|-------------------------------------------------------------------------------------------------------------------------------------------------------------------------------------|
| Dimensions | Overall Product Dimensions: 40"L x 33"W x 32.5"H Seat Dimensions: 24.5"L x 27.5"W x 19"H Armrest Dimensions: 4.5"W x 6.5"H Backrest Dimensions: 6"L x 17.5"H Cushion Thickness: 6"H |