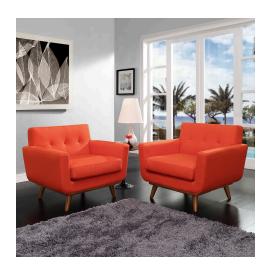

## Description

Gently sloping curves and large dual cushions create a favorite lounging spot. Whether plopping down after a long day at work, settling in with coffee and brunch, or entering a spirited discussion with friends, the Engage armchair is a welcome presence in your home. Seven tufted buttons create eye-catching appeal, adding depth that brings your sitting decor to center stage. Four cherry color rubberwood legs and frame supply a solid base to the comfortable upholstered material. Set Includes: Two - Engage Armchair with wood Legs