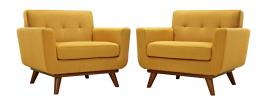

## Engage Armchair Wood Set Of 2 \$1,732.00

## Description

Gently sloping curves and large dual cushions create a favorite lounging spot. Whether plopping down after a long day at work, settling in with coffee and brunch, or entering a spirited discussion with friends, the Engage armchair is a welcome presence in your home. Seven tufted buttons create eye-catching appeal, adding depth that brings your sitting decor to center stage. Four cherry color rubberwood legs and frame supply a solid base to the comfortable upholstered material. Set Includes: Two - Engage Armchair with wood Legs