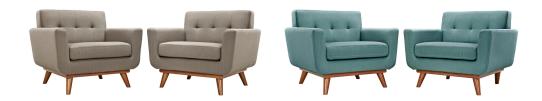

## Engage Armchair Wood Set Of 2 \$1,732.00

## Description

Gently sloping curves and large dual cushions create a favorite lounging spot. Whether plopping down after a long day at work, settling in with coffee and brunch, or entering a spirited discussion with friends, the Engage armchair is a welcome presence in your home. Seven tufted buttons create eye-catching appeal, adding depth that brings your sitting decor to center stage. Four cherry color rubberwood legs and frame supply a solid base to the comfortable upholstered material. Set Includes: Two - Engage Armchair with wood Legs