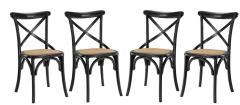

## **Gear Dining Side Chair Set Of 4**

\$810.00

## Description

Evoke rustic remembrances as you sip a leisurely tea or hearty breakfast. With an open wooden backrest and tapered legs, the chair provides that country charm without compromising on modernity. The chair comes fully assembled and is a pleasant addition to country cottages, rustic environs, or any urban dweller in search of a respite. Set Includes: Four - Gear Dining Side Chair