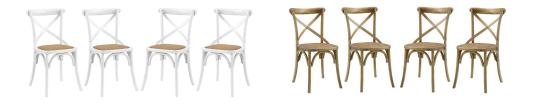

## **Gear Dining Side Chair Set Of 4**

\$810.00

## Description

Evoke rustic remembrances as you sip a leisurely tea or hearty breakfast. With an open wooden backrest and tapered legs, the chair provides that country charm without compromising on modernity. The chair comes fully assembled and is a pleasant addition to country cottages, rustic environs, or any urban dweller in search of a respite. Set Includes: Four - Gear Dining Side Chair