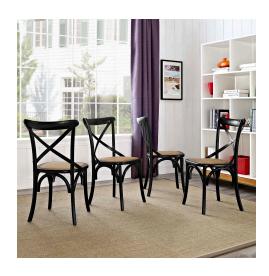

## Description

Evoke rustic remembrances as you sip a leisurely tea or hearty breakfast. With an open wooden backrest and tapered legs, the chair provides that country charm without compromising on modernity. The chair comes fully assembled and is a pleasant addition to country cottages, rustic environs, or any urban dweller in search of a respite. Set Includes: Four - Gear Dining Side Chair