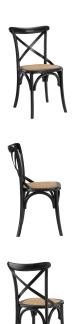

## Description

Evoke rustic remembrances as you sip a leisurely tea or hearty breakfast. With an open wooden backrest and tapered legs, the chair provides that country charm without compromising on modernity. The chair comes fully assembled and is a pleasant addition to country cottages, rustic environs, or any urban dweller in search of a respite. Set Includes: Four - Gear Dining Side Chair