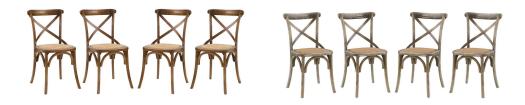

## **Gear Dining Side Chair Set Of 4**

\$810.00

## Description

Evoke rustic remembrances as you sip a leisurely tea or hearty breakfast. With an open wooden backrest and tapered legs, the chair provides that country charm without compromising on modernity. The chair comes fully assembled and is a pleasant addition to country cottages, rustic environs, or any urban dweller in search of a respite. Set Includes: Four - Gear Dining Side Chair