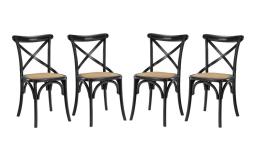

## **Gear Dining Side Chair Set Of 4**

\$810.00

## Description

Evoke rustic remembrances as you sip a leisurely tea or hearty breakfast. With an open wooden backrest and tapered legs, the chair provides that country charm without compromising on modernity. The chair comes fully assembled and is a pleasant addition to country cottages, rustic environs, or any urban dweller in search of a respite. Set Includes: Four - Gear Dining Side Chair