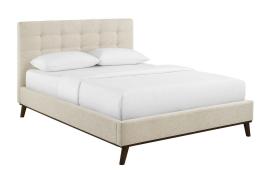

## Mckenzie Queen Biscuit Tufted Upholstered Fabric Platform Bed

\$746.00

## **Description**

Comfort and luxury abound with the McKenzie Queen Platform Bed. Biscuit tufting adds effortless sophistication and mid-century charm to your master suite or guest room, while soft, stain-resistant linen fabric upholstery covers both the rubberwood frame and headboard for surround luxury. Solidly constructed, McKenzie comes with a wood slat support system that eliminates the need for a box spring. Positioned securely on four splayed legs, this durable queen platform bed provides comfort whether reclining, reading, conversing in bed. Ideal for farmhouse, rustic, or modern styled bedrooms, Gianna Queen Platform Bed features an elegant design perfect for your master suite or guest room. This supportive queen bed frame with a queen size headboard provides support for up to 800 lbs. Set Includes: One - McKenzie Queen Biscuit Tufted Platform Bed