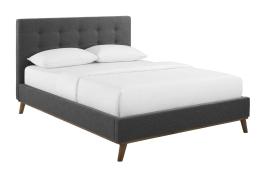

## Mckenzie Queen Biscuit Tufted Upholstered Fabric Platform Bed

\$746.00

## **Description**

Comfort and luxury abound with the McKenzie Queen Platform Bed. Biscuit tufting adds effortless sophistication and mid-century charm to your master suite or guest room, while soft, stain-resistant linen fabric upholstery covers both the rubberwood frame and headboard for surround luxury. Solidly constructed, McKenzie comes with a wood slat support system that eliminates the need for a box spring. Positioned securely on four splayed legs, this durable queen platform bed provides comfort whether reclining, reading, conversing in bed. Ideal for farmhouse, rustic, or modern styled bedrooms, Gianna Queen Platform Bed features an elegant design perfect for your master suite or guest room. This supportive queen bed frame with a queen size headboard provides support for up to 800 lbs. Set Includes: One - McKenzie Queen Biscuit Tufted Platform Bed