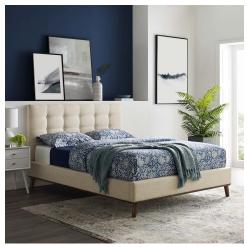

## Mckenzie Queen Biscuit Tufted Upholstered Fabric Platform Bed

\$746.00

## **Description**

Comfort and luxury abound with the McKenzie Queen Platform Bed. Biscuit tufting adds effortless sophistication and mid-century charm to your master suite or guest room, while soft, stain-resistant linen fabric upholstery covers both the rubberwood frame and headboard for surround luxury. Solidly constructed, McKenzie comes with a wood slat support system that eliminates the need for a box spring. Positioned securely on four splayed legs, this durable queen platform bed provides comfort whether reclining, reading, conversing in bed. Ideal for farmhouse, rustic, or modern styled bedrooms, Gianna Queen Platform Bed features an elegant design perfect for your master suite or guest room. This supportive queen bed frame with a queen size headboard provides support for up to 800 lbs. Set Includes: One - McKenzie Queen Biscuit Tufted Platform Bed