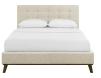

## **Description**

Comfort and luxury abound with the McKenzie Queen Platform Bed. Biscuit tufting adds effortless sophistication and mid-century charm to your master suite or guest room, while soft, stain-resistant linen fabric upholstery covers both the rubberwood frame and headboard for surround luxury. Solidly constructed, McKenzie comes with a wood slat support system that eliminates the need for a box spring. Positioned securely on four splayed legs, this durable queen platform bed provides comfort whether reclining, reading, conversing in bed. Ideal for farmhouse, rustic, or modern styled bedrooms, Gianna Queen Platform Bed features an elegant design perfect for your master suite or guest room. This supportive queen bed frame with a queen size headboard provides support for up to 800 lbs. Set Includes: One - McKenzie Queen Biscuit Tufted Platform Bed