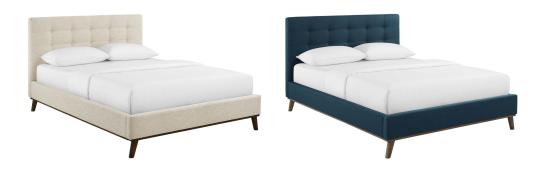

## Mckenzie Queen Biscuit Tufted Upholstered Fabric Platform Bed

\$746.00

## **Description**

Comfort and luxury abound with the McKenzie Queen Platform Bed. Biscuit tufting adds effortless sophistication and mid-century charm to your master suite or guest room, while soft, stain-resistant linen fabric upholstery covers both the rubberwood frame and headboard for surround luxury. Solidly constructed, McKenzie comes with a wood slat support system that eliminates the need for a box spring. Positioned securely on four splayed legs, this durable queen platform bed provides comfort whether reclining, reading, conversing in bed. Ideal for farmhouse, rustic, or modern styled bedrooms, Gianna Queen Platform Bed features an elegant design perfect for your master suite or guest room. This supportive queen bed frame with a queen size headboard provides support for up to 800 lbs. Set Includes: One - McKenzie Queen Biscuit Tufted Platform Bed