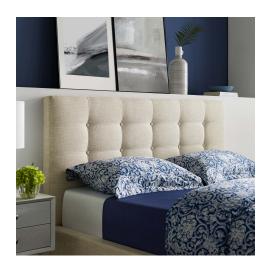

## Mckenzie Queen Biscuit Tufted Upholstered Fabric Platform Bed

\$746.00

## **Description**

Comfort and luxury abound with the McKenzie Queen Platform Bed. Biscuit tufting adds effortless sophistication and mid-century charm to your master suite or guest room, while soft, stain-resistant linen fabric upholstery covers both the rubberwood frame and headboard for surround luxury. Solidly constructed, McKenzie comes with a wood slat support system that eliminates the need for a box spring. Positioned securely on four splayed legs, this durable queen platform bed provides comfort whether reclining, reading, conversing in bed. Ideal for farmhouse, rustic, or modern styled bedrooms, Gianna Queen Platform Bed features an elegant design perfect for your master suite or guest room. This supportive queen bed frame with a queen size headboard provides support for up to 800 lbs. Set Includes: One - McKenzie Queen Biscuit Tufted Platform Bed