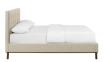

## **Description**

Comfort and luxury abound with the McKenzie Queen Platform Bed. Biscuit tufting adds effortless sophistication and mid-century charm to your master suite or guest room, while soft, stain-resistant linen fabric upholstery covers both the rubberwood frame and headboard for surround luxury. Solidly constructed, McKenzie comes with a wood slat support system that eliminates the need for a box spring. Positioned securely on four splayed legs, this durable queen platform bed provides comfort whether reclining, reading, conversing in bed. Ideal for farmhouse, rustic, or modern styled bedrooms, Gianna Queen Platform Bed features an elegant design perfect for your master suite or guest room. This supportive queen bed frame with a queen size headboard provides support for up to 800 lbs. Set Includes: One - McKenzie Queen Biscuit Tufted Platform Bed