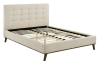

## **Description**

Comfort and luxury abound with the McKenzie Queen Platform Bed. Biscuit tufting adds effortless sophistication and mid-century charm to your master suite or guest room, while soft, stain-resistant linen fabric upholstery covers both the rubberwood frame and headboard for surround luxury. Solidly constructed, McKenzie comes with a wood slat support system that eliminates the need for a box spring. Positioned securely on four splayed legs, this durable queen platform bed provides comfort whether reclining, reading, conversing in bed. Ideal for farmhouse, rustic, or modern styled bedrooms, Gianna Queen Platform Bed features an elegant design perfect for your master suite or guest room. This supportive queen bed frame with a queen size headboard provides support for up to 800 lbs. Set Includes: One - McKenzie Queen Biscuit Tufted Platform Bed

## **Additional Information**

| SKU        | SMODC17682                                                                                                                                                                                                                                                                                                                                                                            |
|------------|---------------------------------------------------------------------------------------------------------------------------------------------------------------------------------------------------------------------------------------------------------------------------------------------------------------------------------------------------------------------------------------|
| Dimensions | Overall Product Dimensions: 87"L x 66"W x 15.5 – 46"H Headboard Dimensions: 4.5"L x 66"W x 39.5"H Side Rail Dimensions: 2.5"L x 66"W x 9"H Footboard Dimensions: 87"L x 66"W x 9"H Floor to Top of Headboard: 46"H Floor to Bottom of Headboard: 6"H Floor to Top of Side Rail: 15.5"H Floor to Bottom of Side Rail: 6"H Floor to Bottom of Footboard: 6"H Side Rail Thickness: 2.5"W |