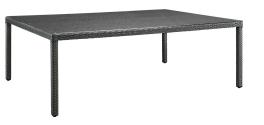

## Sojourn 90" Outdoor Patio Dining Table \$884.00

## Description

Outfit your patio with an imaginative Sojourn Outdoor Patio Furniture series. The Sojourn 90 Patio Dining Table offers a robust seating experience that easily rearranges according to usage. Outfitted with synthetic rattan weave, UV protection, powder-coated aluminum frame, immensely enjoy your outdoor time with a patio dining table that enhances patio, backyard, or poolside areas. This installment of the series is an Outdoor Patio Dining Table. Set Includes: One – Sojourn 90° Dining Table