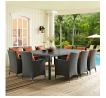

## Sojourn 90" Outdoor Patio Dining Table \$884.00

## Description

Outfit your patio with an imaginative Sojourn Outdoor Patio Furniture series. The Sojourn 90 Patio Dining Table offers a robust seating experience that easily rearranges according to usage. Outfitted with synthetic rattan weave, UV protection, powder-coated aluminum frame, immensely enjoy your outdoor time with a patio dining table that enhances patio, backyard, or poolside areas. This installment of the series is an Outdoor Patio Dining Table. Set Includes: One – Sojourn 90° Dining Table