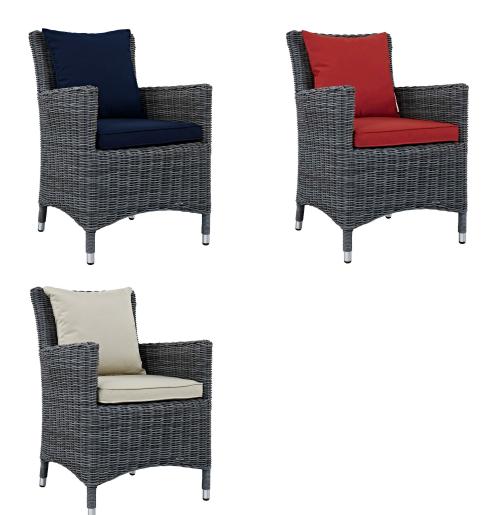

## Summon Dining Outdoor Patio Sunbrella Armchair

\$498.00

## Description

Experience the outdoors with exceptional comfort and quality. Summon Outdoor Patio Dining Arm Chair offers an exquisite two-tone synthetic rattan weave, plush all-weather cushions with industry-leading Sunbrella fabric, UV protection, and a sturdy powder-coated aluminum frame. Featuring rounded arms and an elegant modern look, Summon Patio Dining Arm Chair is part of an avant-garde outdoor sectional series well-equipped for enhancing patio, backyard, or poolside gatherings. This installment of the series is an Outdoor Patio Arm Chair. Set Includes: One – Summon Dining Armchair

| SKU        | SMODC12403                                                                                                                                                                                                                        |
|------------|-----------------------------------------------------------------------------------------------------------------------------------------------------------------------------------------------------------------------------------|
| Dimensions | Overall Product Dimensions: 26.5"L x 25"W x<br>35"H Seat Dimensions: 20"L x 18.5"W x 18.5"H<br>Armrest Dimensions: 25.5"H Backrest<br>Dimensions: 21"W x 16.5"H Armrest Height from<br>Seat: 9"H Base Dimensions: 23.5"L x 21.5"W |