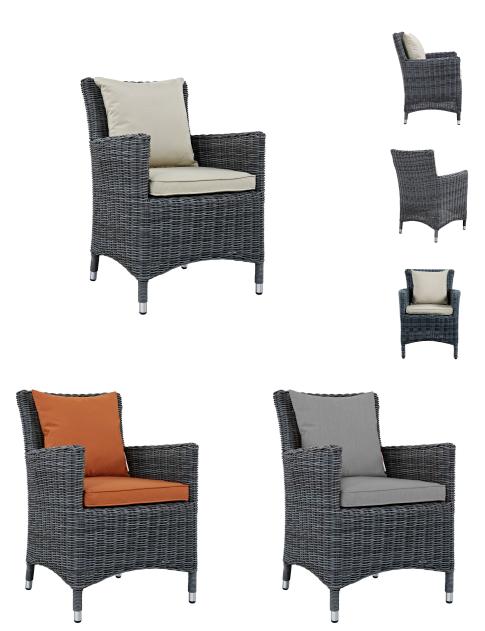

## Summon Dining Outdoor Patio Sunbrella Armchair

\$498.00

## Description

Experience the outdoors with exceptional comfort and quality. Summon Outdoor Patio Dining Arm Chair offers an exquisite two-tone synthetic rattan weave, plush all-weather cushions with industry-leading Sunbrella fabric, UV protection, and a sturdy powder-coated aluminum frame. Featuring rounded arms and an elegant modern look, Summon Patio Dining Arm Chair is part of an avant-garde outdoor sectional series well-equipped for enhancing patio, backyard, or poolside gatherings. This installment of the series is an Outdoor Patio Arm Chair. Set Includes: One – Summon Dining Armchair

| SKU        | SMODC12403                                                                                                                                                                                                                        |
|------------|-----------------------------------------------------------------------------------------------------------------------------------------------------------------------------------------------------------------------------------|
| Dimensions | Overall Product Dimensions: 26.5"L x 25"W x<br>35"H Seat Dimensions: 20"L x 18.5"W x 18.5"H<br>Armrest Dimensions: 25.5"H Backrest<br>Dimensions: 21"W x 16.5"H Armrest Height from<br>Seat: 9"H Base Dimensions: 23.5"L x 21.5"W |