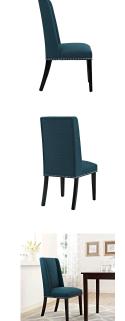

## **Baron Fabric Dining Chair**

\$198.00

## Description

Explore the vast riches of a treasured heritage with the Baron Dining Chair. Designed to resonate elegance, Barons features a charming back and polished nailhead trimmed seat with a dash of grace and noble appeal. Complete with dense foam padding, fine fabric upholstery, solid wood frame and legs with non-marking foot glides, Baron is a stylish dining chair perfect for the modern home. Set Includes: One – Baron Dining Chair