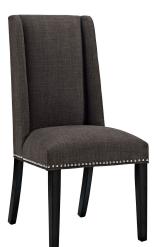

## **Baron Fabric Dining Chair**

\$198.00

## Description

Explore the vast riches of a treasured heritage with the Baron Dining Chair. Designed to resonate elegance, Barons features a charming back and polished nailhead trimmed seat with a dash of grace and noble appeal. Complete with dense foam padding, fine fabric upholstery, solid wood frame and legs with non-marking foot glides, Baron is a stylish dining chair perfect for the modern home. Set Includes: One – Baron Dining Chair