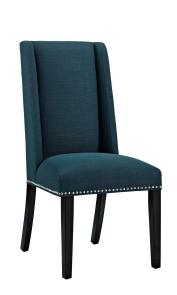

## **Baron Fabric Dining Chair**

\$198.00

## Description

Explore the vast riches of a treasured heritage with the Baron Dining Chair. Designed to resonate elegance, Barons features a charming back and polished nailhead trimmed seat with a dash of grace and noble appeal. Complete with dense foam padding, fine fabric upholstery, solid wood frame and legs with non-marking foot glides, Baron is a stylish dining chair perfect for the modern home. Set Includes: One – Baron Dining Chair