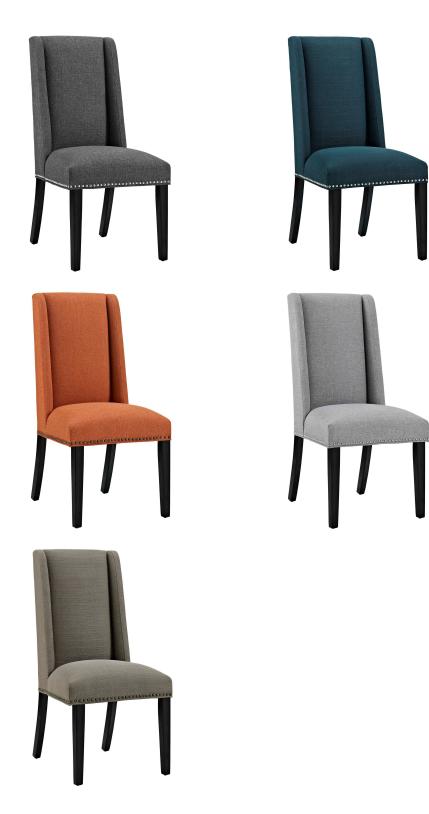

## **Baron Fabric Dining Chair**

\$198.00

## Description

Explore the vast riches of a treasured heritage with the Baron Dining Chair. Designed to resonate elegance, Barons features a charming back and polished nailhead trimmed seat with a dash of grace and noble appeal. Complete with dense foam padding, fine fabric upholstery, solid wood frame and legs with non-marking foot glides, Baron is a stylish dining chair perfect for the modern home. Set Includes: One – Baron Dining Chair