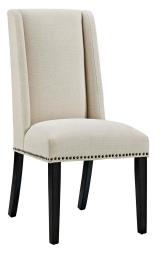

## **Baron Fabric Dining Chair**

\$198.00

## Description

Explore the vast riches of a treasured heritage with the Baron Dining Chair. Designed to resonate elegance, Barons features a charming back and polished nailhead trimmed seat with a dash of grace and noble appeal. Complete with dense foam padding, fine fabric upholstery, solid wood frame and legs with non-marking foot glides, Baron is a stylish dining chair perfect for the modern home. Set Includes: One – Baron Dining Chair