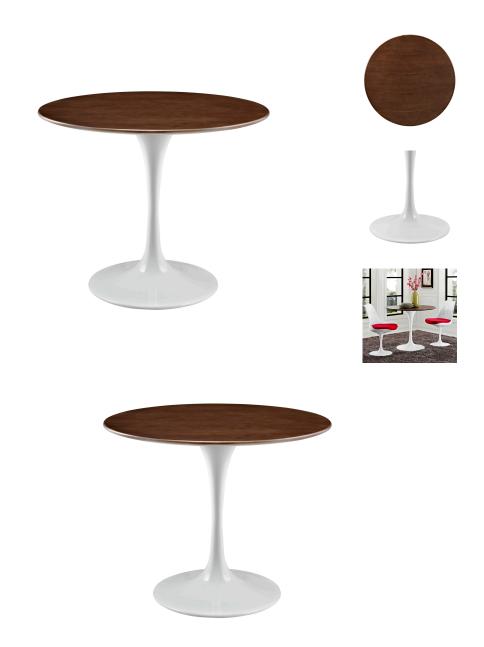

## Saarinen Tulip 36" Round Walnut Dining Table

\$819.00

## Description

Reflecting a seamless organic shape and timeless form, the Lippa dining table has become a symbol of modernism for over the past 60 years. Before its release, homes were filled with clunky remnants of an industrial age long gone by. But in order to advance into the new world, homes first had to transition from the traditional square table, into a piece that connoted progress. The base and dimensions are true to the original specifications, while the tables circular walnut veneer top, and tapered metal base, are carefully lacquered with a chip-resistant finish. Set Includes: One - Lippa 36" Dining Table