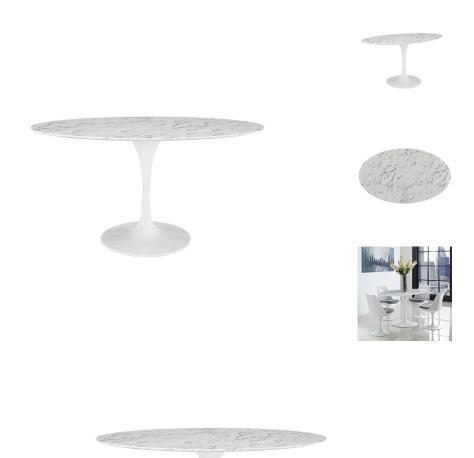

## Saarinen Tulip 60" Oval Artificial Marble Dining Table

\$1,294.00

## Description

Reflecting a seamless organic shape and timeless form, the Lippa dining table has become a symbol of modernism for over the past 60 years. Before its release, homes were filled with clunky remnants of an industrial age long gone by. But in order to advance into the new world, homes first had to transition from the traditional square table, into a piece that connoted progress. The base and dimensions are true to the original specifications, while the tables oval-shaped artificial marble top, and tapered metal base, are carefully lacquered with a scratch and chip resistant finish. Set Includes: One - Lippa 60" Marble Dining Table

## **Additional Information**

| SKU        | SMODC11210                                                                                                                              |
|------------|-----------------------------------------------------------------------------------------------------------------------------------------|
| Dimensions | Overall Product Dimensions: 60"L x 35.5"W x 29.5"H Floor to underside of table: 27.5"H Table top thickness: 0.5"H Width of legs: 23.5"W |