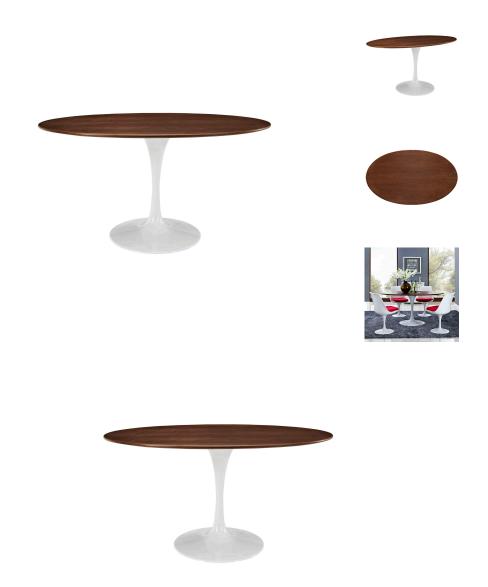

## Saarinen Tulip 60" Oval Walnut Dining Table

\$1,221.00

## Description

Reflecting a seamless organic shape and timeless form, the Lippa dining table has become a symbol of modernism for over the past 60 years. Before its release, homes were filled with clunky remnants of an industrial age long gone by. But in order to advance into the new world, homes first had to transition from the traditional square table, into a piece that connoted progress. The base and dimensions are true to the original specifications, while the tables oval-shaped walnut veneer top, and tapered metal base, are carefully lacquered with a chip-resistant finish. Set Includes: One - Lippa 60" Dining Table

## **Additional Information**

| SKU        | SMODC11213                                                                                                                            |
|------------|---------------------------------------------------------------------------------------------------------------------------------------|
| Dimensions | Overall Product Dimensions: 35.5"L x 60"W x 29.5"H Floor to Underside of Table: 28.5"H Table Top Thickness: 1"H Width of Base: 23.5"W |