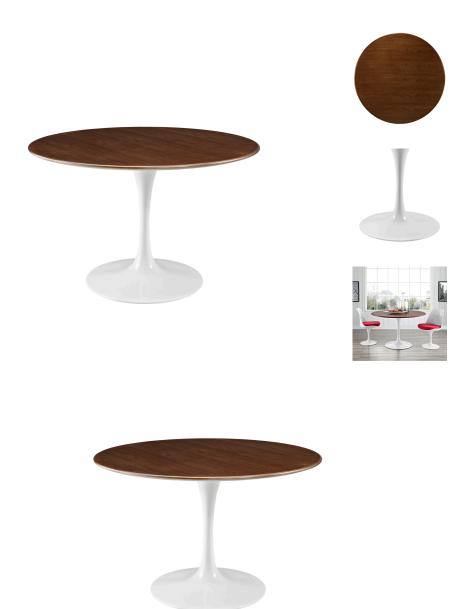

## Saarinen Tulip 47" Round Walnut Dining Table \$1,047.00

## Description

Reflecting a seamless organic shape and timeless form, the Lippa dining table has become a symbol of modernism for over the past 60 years. Before its release, homes were filled with clunky remnants of an industrial age long gone by. But in order to advance into the new world, homes first had to transition from the traditional square table, into a piece that connoted progress. The base and dimensions are true to the original specifications, while the tables circular walnut veneer top, and aluminum tapered base, are carefully lacquered with a chip-resistant finish. Set Includes: One – Lippa 47" Dining Table