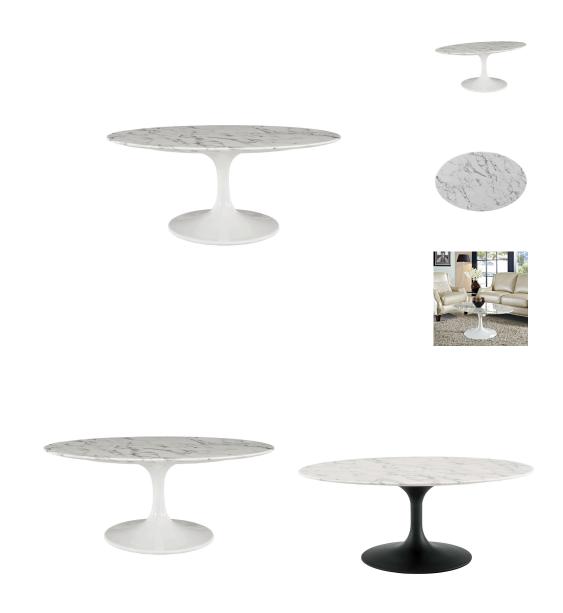

## Saarinen Tulip 42" Oval-Shaped Artificial Marble Coffee Table

\$924.00

## Description

Reflecting a seamless organic shape and timeless form, the Lippa coffee table has become a symbol of modernism for over the past 60 years. Before its release, homes were filled with clunky remnants of an industrial age long gone by. But in order to advance into the new world, homes first had to transition from the traditional square table, into a piece that connoted progress. The base and dimensions are true to the original specifications, while the tables oval-shaped artificial marble top, and tapered metal base, are carefully lacquered with a scratch and chip resistant finish. Set Includes: One - Lippa 42" Marble Coffee Table

## **Additional Information**

| SKU        | SMODC11215                                                                                                        |
|------------|-------------------------------------------------------------------------------------------------------------------|
| Dimensions | Overall Product Dimensions: 42"L x 27.5"W x 16.5"H Floor to underside of Table: 14.5"H Table Top Thickness: 1.5"H |