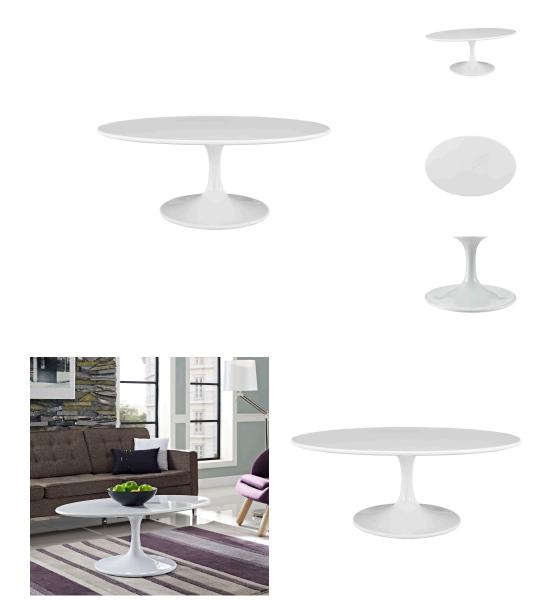

## Saarinen Tulip 42" Oval-Shaped Wood Top Coffee Table

\$792.00

## Description

Reflecting a seamless organic shape and timeless form, the Lippa coffee table has become a symbol of modernism for over the past 60 years. Before its release, homes were filled with clunky remnants of an industrial age long gone by. But in order to advance into the new world, homes first had to transition from the traditional square table, into a piece that connoted progress. The base and dimensions are true to the original specifications, while the tables oval-shaped white top, and tapered metal base, are carefully lacquered with a chipresistant finish. Set Includes: One - Lippa 42" Coffee Table