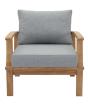

## **Marina Outdoor Patio Teak Armchair**

\$764.00

## **Description**

Harbor your greatest expectations with the luxurious Marina Teak Wood Outdoor Patio Arm Chair. Marina Patio Dining Arm Chair has a seating arrangement perfect for every member of your crew as you breathe the fresh, crisp air of a day spent with friends and family. Known for its natural ability to withstand extreme weather conditions, teak is the wood selection of choice for long-lasting outdoor patio furniture. Now you can enjoy Marina Teak Wood Outdoor Dining Arm Chair with its durable construction and all-weather cushions, alongside a modern design that persistently looks new and welcoming in your patio dining environs. Assembly required. Set Includes: One - Marina Outdoor Patio Teak Armchair