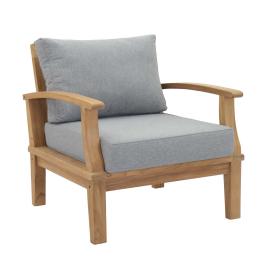

## **Marina Outdoor Patio Teak Armchair**

\$764.00

## **Description**

Harbor your greatest expectations with the luxurious Marina Teak Wood Outdoor Patio Arm Chair. Marina Patio Dining Arm Chair has a seating arrangement perfect for every member of your crew as you breathe the fresh, crisp air of a day spent with friends and family. Known for its natural ability to withstand extreme weather conditions, teak is the wood selection of choice for long-lasting outdoor patio furniture. Now you can enjoy Marina Teak Wood Outdoor Dining Arm Chair with its durable construction and all-weather cushions, alongside a modern design that persistently looks new and welcoming in your patio dining environs. Assembly required. Set Includes: One - Marina Outdoor Patio Teak Armchair