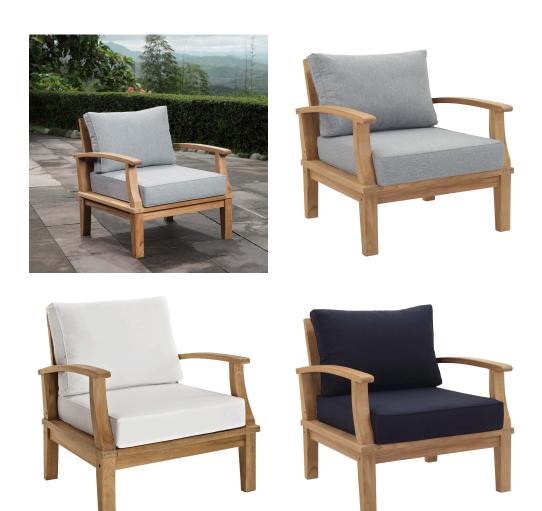

## **Marina Outdoor Patio Teak Armchair**

\$764.00

## **Description**

Harbor your greatest expectations with the luxurious Marina Teak Wood Outdoor Patio Arm Chair. Marina Patio Dining Arm Chair has a seating arrangement perfect for every member of your crew as you breathe the fresh, crisp air of a day spent with friends and family. Known for its natural ability to withstand extreme weather conditions, teak is the wood selection of choice for long-lasting outdoor patio furniture. Now you can enjoy Marina Teak Wood Outdoor Dining Arm Chair with its durable construction and all-weather cushions, alongside a modern design that persistently looks new and welcoming in your patio dining environs. Assembly required. Set Includes: One - Marina Outdoor Patio Teak Armchair

## **Additional Information**

| SKU        | SMODC11216                                                                                                                                                                                                                    |
|------------|-------------------------------------------------------------------------------------------------------------------------------------------------------------------------------------------------------------------------------|
| Dimensions | Overall Product Dimensions: 31.5"L x 32.5"W x 31.5"H Seat Dimensions: 31"L x 26"W x 12"H Backrest Height: 20"H Armrest Height: 12"H Back Cushion Dimensions: 25"L x 17.5"W x 4"H Seat Cushion Dimensions: 25"L x 26.5"W x 5"H |