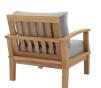

## **Marina Outdoor Patio Teak Armchair**

\$764.00

## **Description**

Harbor your greatest expectations with the luxurious Marina Teak Wood Outdoor Patio Arm Chair. Marina Patio Dining Arm Chair has a seating arrangement perfect for every member of your crew as you breathe the fresh, crisp air of a day spent with friends and family. Known for its natural ability to withstand extreme weather conditions, teak is the wood selection of choice for long-lasting outdoor patio furniture. Now you can enjoy Marina Teak Wood Outdoor Dining Arm Chair with its durable construction and all-weather cushions, alongside a modern design that persistently looks new and welcoming in your patio dining environs. Assembly required. Set Includes: One - Marina Outdoor Patio Teak Armchair