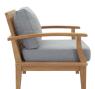

## **Marina Outdoor Patio Teak Armchair**

\$764.00

## **Description**

Harbor your greatest expectations with the luxurious Marina Teak Wood Outdoor Patio Arm Chair. Marina Patio Dining Arm Chair has a seating arrangement perfect for every member of your crew as you breathe the fresh, crisp air of a day spent with friends and family. Known for its natural ability to withstand extreme weather conditions, teak is the wood selection of choice for long-lasting outdoor patio furniture. Now you can enjoy Marina Teak Wood Outdoor Dining Arm Chair with its durable construction and all-weather cushions, alongside a modern design that persistently looks new and welcoming in your patio dining environs. Assembly required. Set Includes: One - Marina Outdoor Patio Teak Armchair