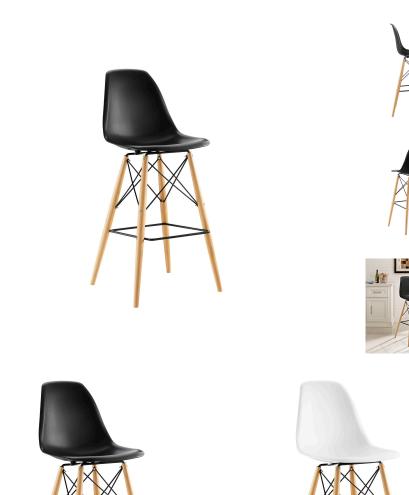

## Pyramid Bar Stool \$257.00

## Description

Rarely do we find a piece that stands the test of time like the Wood Pyramid Dining Side Bar Stool. The design was the result of a desire to develop an organically flowing design that advanced the art of creativity. These ambitions thus led to the development of the deep seat pocket, and waterfall seat edge chair, that you see before you. Pyramid is made of a durable molded plastic top and solid wood legs with foot caps to prevent scratching and is perfect for bar seating areas. Set Includes: One - Pyramid Bar Stool

## **Additional Information**

| SKU        | SMODC11816                                                                                                                                      |
|------------|-------------------------------------------------------------------------------------------------------------------------------------------------|
| Dimensions | Overall Product Dimensions: 20.5"L x 21.5"W x 44"H Seat Dimensions: 17.5"L x 18.5"W x 29.5"H Backrest Dimensions: 14.5"H Base Dimension: 20.5"W |