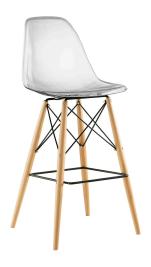

## Pyramid Bar Stool \$257.00

## Description

Rarely do we find a piece that stands the test of time like the Wood Pyramid Dining Side Bar Stool. The design was the result of a desire to develop an organically flowing design that advanced the art of creativity. These ambitions thus led to the development of the deep seat pocket, and waterfall seat edge chair, that you see before you. Pyramid is made of a durable molded plastic top and solid wood legs with foot caps to prevent scratching and is perfect for bar seating areas. Set Includes: One - Pyramid Bar Stool

## **Additional Information**

| SKU        | SMODC11816                                                                                                                                      |
|------------|-------------------------------------------------------------------------------------------------------------------------------------------------|
| Dimensions | Overall Product Dimensions: 20.5"L x 21.5"W x 44"H Seat Dimensions: 17.5"L x 18.5"W x 29.5"H Backrest Dimensions: 14.5"H Base Dimension: 20.5"W |