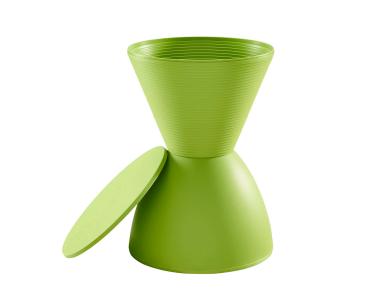

## HONORNILL NEED ASSISTANCE OR CUSTOM QUOTE? CALL: 212-560-5977 WWW.HONORMILL.COM

Haste Stool \$60.00

## Description

Ripples in time, portals through space, celebrate unity in every place. Engage modernism, motion, progress, minimalism and positive pursuits with an endless design that imbues your decor with a sense of natural fluidity. Haste is a stool that can also double as a side table or multi-purpose accent piece of exceptional appeal. Made of polypropylene plastic, and designed with a convenient storage space, Haste does not require assembly and compliments either indoor or outdoor areas. Set Includes: One – Haste Stool