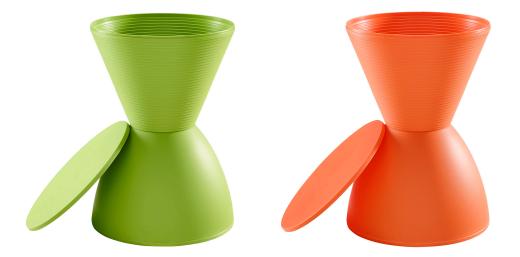

## HONORNILL NEED ASSISTANCE OR CUSTOM QUOTE? CALL: 212-560-5977 WWW.HONORMILL.COM

Haste Stool \$60.00

## Description

Ripples in time, portals through space, celebrate unity in every place. Engage modernism, motion, progress, minimalism and positive pursuits with an endless design that imbues your decor with a sense of natural fluidity. Haste is a stool that can also double as a side table or multi-purpose accent piece of exceptional appeal. Made of polypropylene plastic, and designed with a convenient storage space, Haste does not require assembly and compliments either indoor or outdoor areas. Set Includes: One – Haste Stool

## **Additional Information**

| SKU        | SMODC11810                                                                       |
|------------|----------------------------------------------------------------------------------|
| Dimensions | Overall Product Dimensions: 12"L x 12"W x 17"H<br>Seating Dimension: 12"L x 12"W |