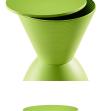

## Description

Ripples in time, portals through space, celebrate unity in every place. Engage modernism, motion, progress, minimalism and positive pursuits with an endless design that imbues your decor with a sense of natural fluidity. Haste is a stool that can also double as a side table or multi-purpose accent piece of exceptional appeal. Made of polypropylene plastic, and designed with a convenient storage space, Haste does not require assembly and compliments either indoor or outdoor areas. Set Includes: One – Haste Stool