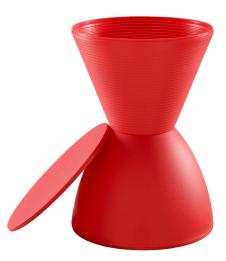

## HONORNILL NEED ASSISTANCE OR CUSTOM QUOTE? CALL: 212-560-5977 WWW.HONORMILL.COM

Haste Stool \$60.00

## Description

Ripples in time, portals through space, celebrate unity in every place. Engage modernism, motion, progress, minimalism and positive pursuits with an endless design that imbues your decor with a sense of natural fluidity. Haste is a stool that can also double as a side table or multi-purpose accent piece of exceptional appeal. Made of polypropylene plastic, and designed with a convenient storage space, Haste does not require assembly and compliments either indoor or outdoor areas. Set Includes: One – Haste Stool

## **Additional Information**

| SKU        | SMODC11810                                                                       |
|------------|----------------------------------------------------------------------------------|
| Dimensions | Overall Product Dimensions: 12"L x 12"W x 17"H<br>Seating Dimension: 12"L x 12"W |