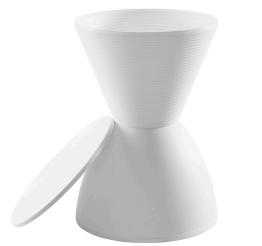

## HONORNILL NEED ASSISTANCE OR CUSTOM QUOTE? CALL: 212-560-5977 WWW.HONORMILL.COM

Haste Stool \$60.00

## Description

Ripples in time, portals through space, celebrate unity in every place. Engage modernism, motion, progress, minimalism and positive pursuits with an endless design that imbues your decor with a sense of natural fluidity. Haste is a stool that can also double as a side table or multi-purpose accent piece of exceptional appeal. Made of polypropylene plastic, and designed with a convenient storage space, Haste does not require assembly and compliments either indoor or outdoor areas. Set Includes: One – Haste Stool

## **Additional Information**

| SKU        | SMODC11810                                                                       |
|------------|----------------------------------------------------------------------------------|
| Dimensions | Overall Product Dimensions: 12"L x 12"W x 17"H<br>Seating Dimension: 12"L x 12"W |