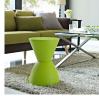

## Description

Ripples in time, portals through space, celebrate unity in every place. Engage modernism, motion, progress, minimalism and positive pursuits with an endless design that imbues your decor with a sense of natural fluidity. Haste is a stool that can also double as a side table or multi-purpose accent piece of exceptional appeal. Made of polypropylene plastic, and designed with a convenient storage space, Haste does not require assembly and compliments either indoor or outdoor areas. Set Includes: One – Haste Stool