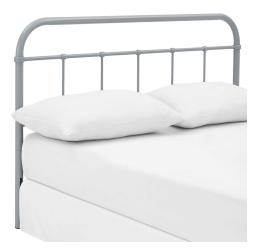

## Serena Full Steel Headboard

\$111.00

## Description

Imbue your room with the rustic grace of the Modway Serena Vintage Metal Full Headboard. Complement modern farmhouse decor with solidly constructed vintage styled steel piping and sturdy frame. Serena Full Headboard comes with a reinforced center ladder beam and non-marking foot caps, and comes designed with whispers of nostalgia and a fluid simplicity that effortlessly enhances modern farmhouse and cottage style decors. Set Includes: One – Serena Full Steel Headboard