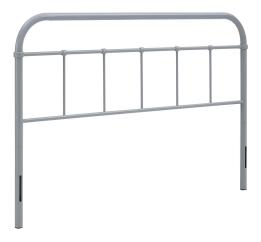

## Serena Queen Steel Headboard

\$114.00

## Description

Imbue your room with the rustic grace of the Modway Serena Vintage Metal Queen Headboard. Complement modern farmhouse decor with solidly constructed vintage styled steel piping and sturdy frame. Serena Queen Headboard comes with a reinforced center ladder beam and non-marking foot caps, and comes designed with whispers of nostalgia and a fluid simplicity that effortlessly enhances modern farmhouse and cottage style decors. Set Includes: One – Serena Queen Steel Headboard

## **Additional Information**

| SKU        | SMODC17117                                                                             |
|------------|----------------------------------------------------------------------------------------|
| Dimensions | Overall Product Dimensions: 2"L x 60"W x 40.5"H<br>Headboard Dimensions: 60"W x 40.5"H |