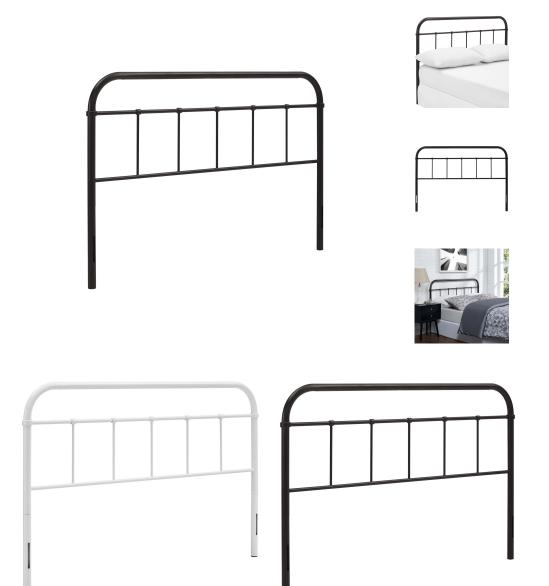

## Serena Queen Steel Headboard

\$114.00

## Description

Imbue your room with the rustic grace of the Modway Serena Vintage Metal Queen Headboard. Complement modern farmhouse decor with solidly constructed vintage styled steel piping and sturdy frame. Serena Queen Headboard comes with a reinforced center ladder beam and non-marking foot caps, and comes designed with whispers of nostalgia and a fluid simplicity that effortlessly enhances modern farmhouse and cottage style decors. Set Includes: One – Serena Queen Steel Headboard

## **Additional Information**

| SKU        | SMODC17117                                                                             |
|------------|----------------------------------------------------------------------------------------|
| Dimensions | Overall Product Dimensions: 2"L x 60"W x 40.5"H<br>Headboard Dimensions: 60"W x 40.5"H |