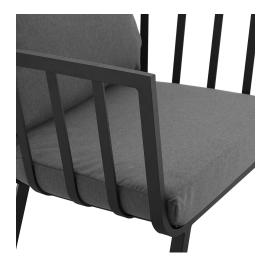

## Description

Refresh your outdoor decor with the Riverside Outdoor Patio Aluminum Armchair. Defined by a crisp, coastal style, this installment of the Riverside outdoor sectional sofa furniture collection features an open barrel back design, sleek armrests, splayed legs, and plush 4" thick all-weather UV-resistant fabric cushions. Solidly constructed with a powder-coated aluminum frame, the Riverside outdoor chair will enhance the look of your patio, backyard, balcony, porch, deck, or poolside area. Includes foot caps. Chair Weight Capacity: 300 lbs Set Includes: One - Riverside Armchair

## **Additional Information**

| SKU        | SMODC15863                                                                                                                                                            |
|------------|-----------------------------------------------------------------------------------------------------------------------------------------------------------------------|
| Dimensions | Overall Product Dimensions: 28.5"L x 32"W x 28"H Seat Dimensions: 26.5"L x 26.5"W x 17"H Backrest Height: 11"H Armrest Height from Seat: 11"H Cushion Thichkness: 4"H |