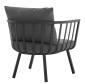

## **Riverside Outdoor Patio Aluminum Armchair**

\$665.00

## Description

Refresh your outdoor decor with the Riverside Outdoor Patio Aluminum Armchair. Defined by a crisp, coastal style, this installment of the Riverside outdoor sectional sofa furniture collection features an open barrel back design, sleek armrests, splayed legs, and plush 4" thick all-weather UV-resistant fabric cushions. Solidly constructed with a powder-coated aluminum frame, the Riverside outdoor chair will enhance the look of your patio, backyard, balcony, porch, deck, or poolside area. Includes foot caps. Chair Weight Capacity: 300 lbs Set Includes: One - Riverside Armchair