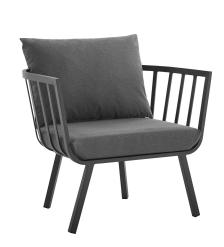

## **Riverside Outdoor Patio Aluminum Armchair**

\$665.00

## Description

Refresh your outdoor decor with the Riverside Outdoor Patio Aluminum Armchair. Defined by a crisp, coastal style, this installment of the Riverside outdoor sectional sofa furniture collection features an open barrel back design, sleek armrests, splayed legs, and plush 4" thick all-weather UV-resistant fabric cushions. Solidly constructed with a powder-coated aluminum frame, the Riverside outdoor chair will enhance the look of your patio, backyard, balcony, porch, deck, or poolside area. Includes foot caps. Chair Weight Capacity: 300 lbs Set Includes: One - Riverside Armchair