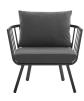

## **Riverside Outdoor Patio Aluminum Armchair**

\$665.00

## Description

Refresh your outdoor decor with the Riverside Outdoor Patio Aluminum Armchair. Defined by a crisp, coastal style, this installment of the Riverside outdoor sectional sofa furniture collection features an open barrel back design, sleek armrests, splayed legs, and plush 4" thick all-weather UV-resistant fabric cushions. Solidly constructed with a powder-coated aluminum frame, the Riverside outdoor chair will enhance the look of your patio, backyard, balcony, porch, deck, or poolside area. Includes foot caps. Chair Weight Capacity: 300 lbs Set Includes: One - Riverside Armchair