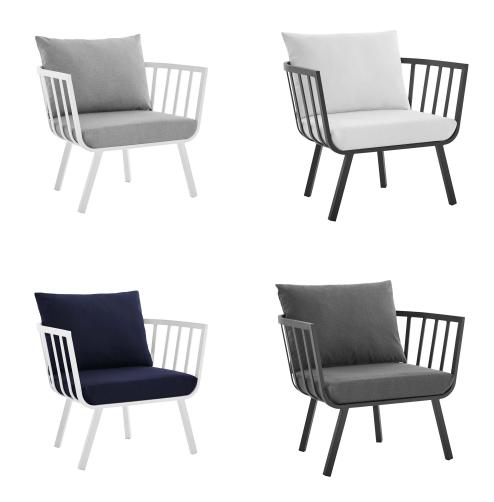

## Description

Refresh your outdoor decor with the Riverside Outdoor Patio Aluminum Armchair. Defined by a crisp, coastal style, this installment of the Riverside outdoor sectional sofa furniture collection features an open barrel back design, sleek armrests, splayed legs, and plush 4" thick all-weather UV-resistant fabric cushions. Solidly constructed with a powder-coated aluminum frame, the Riverside outdoor chair will enhance the look of your patio, backyard, balcony, porch, deck, or poolside area. Includes foot caps. Chair Weight Capacity: 300 lbs Set Includes: One - Riverside Armchair