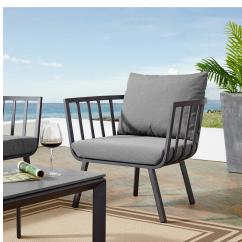

## **Riverside Outdoor Patio Aluminum Armchair**

\$665.00

## Description

Refresh your outdoor decor with the Riverside Outdoor Patio Aluminum Armchair. Defined by a crisp, coastal style, this installment of the Riverside outdoor sectional sofa furniture collection features an open barrel back design, sleek armrests, splayed legs, and plush 4" thick all-weather UV-resistant fabric cushions. Solidly constructed with a powder-coated aluminum frame, the Riverside outdoor chair will enhance the look of your patio, backyard, balcony, porch, deck, or poolside area. Includes foot caps. Chair Weight Capacity: 300 lbs Set Includes: One - Riverside Armchair