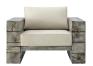

## Manteo Rustic Coastal Outdoor Patio Lounge Armchair

\$1,591.00

## Description

Capture a lakeside or cabin setting with the Manteo Outdoor Patio Arm Lounge Chair. Solid magnesium oxide molding coated with a simulated driftwood finish create a stylish and sturdy patio chair. Complete with generously padded all-weather cushions, enjoy your outdoor leisure time with this versatile armchair for your backyard, deck, lake house, patio, poolside, or porch. Equipped with non-marking foot caps and a protective cover, this comfortable outdoor armchair will update your patio decor with a rustic modern feel. Chair Weight Capacity: 441 lbs. Set Includes: One - Manteo Rustic Coastal Lounge Armchair