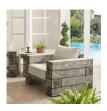

## Manteo Rustic Coastal Outdoor Patio Lounge Armchair

\$1,591.00

## Description

Capture a lakeside or cabin setting with the Manteo Outdoor Patio Arm Lounge Chair. Solid magnesium oxide molding coated with a simulated driftwood finish create a stylish and sturdy patio chair. Complete with generously padded all-weather cushions, enjoy your outdoor leisure time with this versatile armchair for your backyard, deck, lake house, patio, poolside, or porch. Equipped with non-marking foot caps and a protective cover, this comfortable outdoor armchair will update your patio decor with a rustic modern feel. Chair Weight Capacity: 441 lbs. Set Includes: One - Manteo Rustic Coastal Lounge Armchair