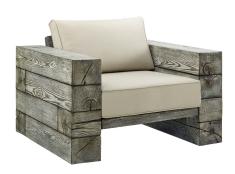

## Manteo Rustic Coastal Outdoor Patio Lounge Armchair

\$1,591.00

## Description

Capture a lakeside or cabin setting with the Manteo Outdoor Patio Arm Lounge Chair. Solid magnesium oxide molding coated with a simulated driftwood finish create a stylish and sturdy patio chair. Complete with generously padded all-weather cushions, enjoy your outdoor leisure time with this versatile armchair for your backyard, deck, lake house, patio, poolside, or porch. Equipped with non-marking foot caps and a protective cover, this comfortable outdoor armchair will update your patio decor with a rustic modern feel. Chair Weight Capacity: 441 lbs. Set Includes: One - Manteo Rustic Coastal Lounge Armchair