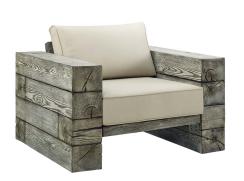

## Manteo Rustic Coastal Outdoor Patio Lounge Armchair

\$1,591.00

## Description

Capture a lakeside or cabin setting with the Manteo Outdoor Patio Arm Lounge Chair. Solid magnesium oxide molding coated with a simulated driftwood finish create a stylish and sturdy patio chair. Complete with generously padded all-weather cushions, enjoy your outdoor leisure time with this versatile armchair for your backyard, deck, lake house, patio, poolside, or porch. Equipped with non-marking foot caps and a protective cover, this comfortable outdoor armchair will update your patio decor with a rustic modern feel. Chair Weight Capacity: 441 lbs. Set Includes: One - Manteo Rustic Coastal Lounge Armchair