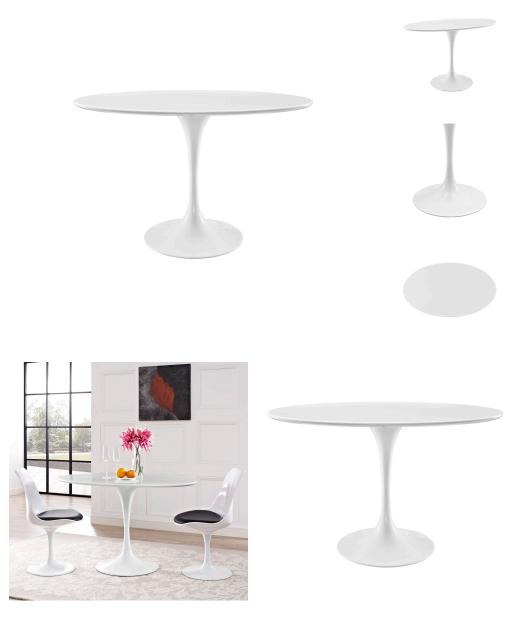

## Saarinen Tulip 48" Oval Wood Top Dining Table

\$846.00

## Description

Reflecting a seamless organic shape and timeless form, the Lippa dining table has become a symbol of modernism for over the past 60 years. Before its release, homes were filled with clunky remnants of an industrial age long gone by. But in order to advance into the new world, homes first had to transition from the traditional square table, into a piece that connoted progress. The base and dimensions are true to the original specifications, while the tables circular white top and metal tapered base are carefully lacquered with a chipresistant finish. Set Includes: One - Lippa 48" Dining Table