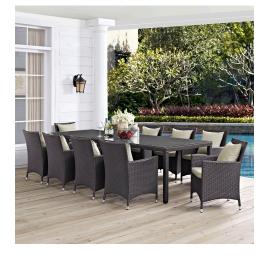

## Convene 11 Piece Outdoor Patio Dining Set \$3,559.00

## Description

Gather stages of sensitivity with the Convene Outdoor Sectional series. Made with a synthetic rattan weave and a powder-coated aluminum frame, Convene is a versatile outdoor collection that shifts and combines according to the spontaneous needs of the moment. Outfitted with all-weather fabric cushions, leave a positive impression on friends and family while enhancing your patio, backyard, or poolside repast in this series of palpable distinction. This installment of the series is an Outdoor Patio Dining Table and Armchair Set. Set Includes: One - Convene 114" Dining Table Ten - Convene Dining Armchair