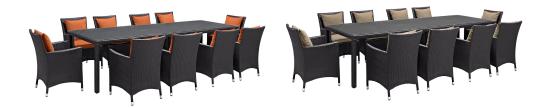

## Convene 11 Piece Outdoor Patio Dining Set \$3,559.00

## Description

Gather stages of sensitivity with the Convene Outdoor Sectional series. Made with a synthetic rattan weave and a powder-coated aluminum frame, Convene is a versatile outdoor collection that shifts and combines according to the spontaneous needs of the moment. Outfitted with all-weather fabric cushions, leave a positive impression on friends and family while enhancing your patio, backyard, or poolside repast in this series of palpable distinction. This installment of the series is an Outdoor Patio Dining Table and Armchair Set. Set Includes: One - Convene 114" Dining Table Ten - Convene Dining Armchair