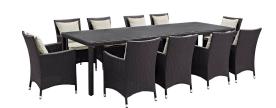

## Convene 11 Piece Outdoor Patio Dining Set \$3,559.00

## Description

Gather stages of sensitivity with the Convene Outdoor Sectional series. Made with a synthetic rattan weave and a powder-coated aluminum frame, Convene is a versatile outdoor collection that shifts and combines according to the spontaneous needs of the moment. Outfitted with all-weather fabric cushions, leave a positive impression on friends and family while enhancing your patio, backyard, or poolside repast in this series of palpable distinction. This installment of the series is an Outdoor Patio Dining Table and Armchair Set. Set Includes: One - Convene 114" Dining Table Ten - Convene Dining Armchair