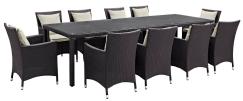

## Convene 11 Piece Outdoor Patio Dining Set \$3,559.00

## Description

Gather stages of sensitivity with the Convene Outdoor Sectional series. Made with a synthetic rattan weave and a powder-coated aluminum frame, Convene is a versatile outdoor collection that shifts and combines according to the spontaneous needs of the moment. Outfitted with all-weather fabric cushions, leave a positive impression on friends and family while enhancing your patio, backyard, or poolside repast in this series of palpable distinction. This installment of the series is an Outdoor Patio Dining Table and Armchair Set. Set Includes: One - Convene 114" Dining Table Ten - Convene Dining Armchair