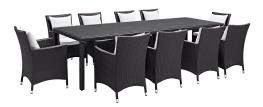

## Convene 11 Piece Outdoor Patio Dining Set \$3,559.00

## Description

Gather stages of sensitivity with the Convene Outdoor Sectional series. Made with a synthetic rattan weave and a powder-coated aluminum frame, Convene is a versatile outdoor collection that shifts and combines according to the spontaneous needs of the moment. Outfitted with all-weather fabric cushions, leave a positive impression on friends and family while enhancing your patio, backyard, or poolside repast in this series of palpable distinction. This installment of the series is an Outdoor Patio Dining Table and Armchair Set. Set Includes: One - Convene 114" Dining Table Ten - Convene Dining Armchair