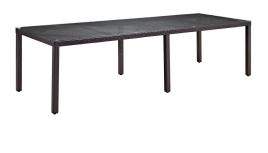

## Description

Gather stages of sensitivity with the Convene Outdoor Sectional series. Made with a synthetic rattan weave and a powder-coated aluminum frame, Convene is a versatile outdoor collection that shifts and combines according to the spontaneous needs of the moment. Outfitted with all-weather fabric cushions, leave a positive impression on friends and family while enhancing your patio, backyard, or poolside repast in this series of palpable distinction. This installment of the series is an Outdoor Patio Dining Table and Armchair Set. Set Includes: One - Convene 114" Dining Table Ten - Convene Dining Armchair

## Additional Information

| SKU        | SMODC13048                                                                                                                                                                                                                                                                                                                                                                                                               |
|------------|--------------------------------------------------------------------------------------------------------------------------------------------------------------------------------------------------------------------------------------------------------------------------------------------------------------------------------------------------------------------------------------------------------------------------|
| Dimensions | Overall Dining Table Dimensions: 39.5"L x 114"W<br>x 29.5"H Floor to Underside of Table: 27.5"H<br>Base Dimensions: 39.5"L x 114"W Overall<br>Armchair Dimensions: 25.5"L x 24.5"W x 34.5"H<br>Seat Dimensions: 19.5"L x 19"W x 16.5"H Armrest<br>Dimensions: 25.5"H Backrest Dimensions: 18"H<br>Armrest Height from Seat: 9"H Base<br>Dimensions: 23"L x 21.5"W Overall Product<br>Dimensions: 90.5"L x 165"W x 34.5"H |