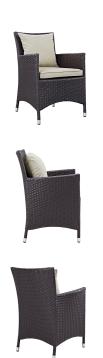

## Description

Gather stages of sensitivity with the Convene Outdoor Sectional series. Made with a synthetic rattan weave and a powder-coated aluminum frame, Convene is a versatile outdoor collection that shifts and combines according to the spontaneous needs of the moment. Outfitted with all-weather fabric cushions, leave a positive impression on friends and family while enhancing your patio, backyard, or poolside repast in this series of palpable distinction. This installment of the series is an Outdoor Patio Dining Table and Armchair Set. Set Includes: One - Convene 114" Dining Table Ten - Convene Dining Armchair

## Additional Information

| SKU        | SMODC13048                                                                                                                                                                                                                                                                                                                                                                                                               |
|------------|--------------------------------------------------------------------------------------------------------------------------------------------------------------------------------------------------------------------------------------------------------------------------------------------------------------------------------------------------------------------------------------------------------------------------|
| Dimensions | Overall Dining Table Dimensions: 39.5"L x 114"W<br>x 29.5"H Floor to Underside of Table: 27.5"H<br>Base Dimensions: 39.5"L x 114"W Overall<br>Armchair Dimensions: 25.5"L x 24.5"W x 34.5"H<br>Seat Dimensions: 19.5"L x 19"W x 16.5"H Armrest<br>Dimensions: 25.5"H Backrest Dimensions: 18"H<br>Armrest Height from Seat: 9"H Base<br>Dimensions: 23"L x 21.5"W Overall Product<br>Dimensions: 90.5"L x 165"W x 34.5"H |