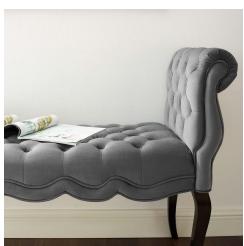

## Description

Celebrate whimsical charm and luxe opulence with the Adelia Chesterfield Style Performance Velvet Bench. A beautiful accent or extra seating solution, this entryway bench features deep button tufting, rolled armrests, delicate piping, and dense foam padding for a comfortable, supportive place to rest. This durable stain-resistant bench comes with rolled armrests, non-marking plastic foot caps, performance velvet polyester upholstery, and sits atop cabriole wood legs finished in wenge that elegantly complement the luxe texture. Adelia is a classic modern bench that makes a striking addition to your bedroom, living room, foyer, or any pass-through space. Bench Weight Capacity: 800 lbs. Set Includes: One - Adelia Chesterfield Style Button Tufted Bench