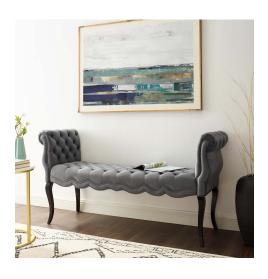

## Description

Celebrate whimsical charm and luxe opulence with the Adelia Chesterfield Style Performance Velvet Bench. A beautiful accent or extra seating solution, this entryway bench features deep button tufting, rolled armrests, delicate piping, and dense foam padding for a comfortable, supportive place to rest. This durable stain-resistant bench comes with rolled armrests, non-marking plastic foot caps, performance velvet polyester upholstery, and sits atop cabriole wood legs finished in wenge that elegantly complement the luxe texture. Adelia is a classic modern bench that makes a striking addition to your bedroom, living room, foyer, or any pass-through space. Bench Weight Capacity: 800 lbs. Set Includes: One - Adelia Chesterfield Style Button Tufted Bench