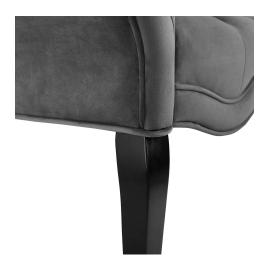

## Description

Celebrate whimsical charm and luxe opulence with the Adelia Chesterfield Style Performance Velvet Bench. A beautiful accent or extra seating solution, this entryway bench features deep button tufting, rolled armrests, delicate piping, and dense foam padding for a comfortable, supportive place to rest. This durable stain-resistant bench comes with rolled armrests, non-marking plastic foot caps, performance velvet polyester upholstery, and sits atop cabriole wood legs finished in wenge that elegantly complement the luxe texture. Adelia is a classic modern bench that makes a striking addition to your bedroom, living room, foyer, or any pass-through space. Bench Weight Capacity: 800 lbs. Set Includes: One - Adelia Chesterfield Style Button Tufted Bench