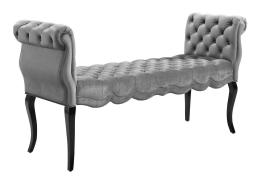

## Adelia Chesterfield Style Button Tufted Performance Velvet Bench

\$595.00

## Description

Celebrate whimsical charm and luxe opulence with the Adelia Chesterfield Style Performance Velvet Bench. A beautiful accent or extra seating solution, this entryway bench features deep button tufting, rolled armrests, delicate piping, and dense foam padding for a comfortable, supportive place to rest. This durable stain-resistant bench comes with rolled armrests, non-marking plastic foot caps, performance velvet polyester upholstery, and sits atop cabriole wood legs finished in wenge that elegantly complement the luxe texture. Adelia is a classic modern bench that makes a striking addition to your bedroom, living room, foyer, or any pass-through space. Bench Weight Capacity: 800 lbs. Set Includes: One - Adelia Chesterfield Style Button Tufted Bench