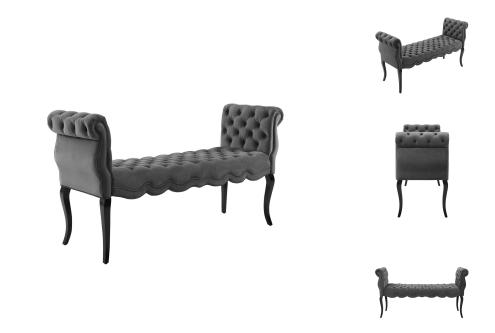

## Adelia Chesterfield Style Button Tufted Performance Velvet Bench

\$595.00

## Description

Celebrate whimsical charm and luxe opulence with the Adelia Chesterfield Style Performance Velvet Bench. A beautiful accent or extra seating solution, this entryway bench features deep button tufting, rolled armrests, delicate piping, and dense foam padding for a comfortable, supportive place to rest. This durable stain-resistant bench comes with rolled armrests, non-marking plastic foot caps, performance velvet polyester upholstery, and sits atop cabriole wood legs finished in wenge that elegantly complement the luxe texture. Adelia is a classic modern bench that makes a striking addition to your bedroom, living room, foyer, or any pass-through space. Bench Weight Capacity: 800 lbs. Set Includes: One - Adelia Chesterfield Style Button Tufted Bench