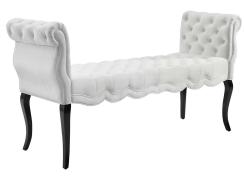

## Adelia Chesterfield Style Button Tufted Performance Velvet Bench

\$595.00

## Description

Celebrate whimsical charm and luxe opulence with the Adelia Chesterfield Style Performance Velvet Bench. A beautiful accent or extra seating solution, this entryway bench features deep button tufting, rolled armrests, delicate piping, and dense foam padding for a comfortable, supportive place to rest. This durable stain-resistant bench comes with rolled armrests, non-marking plastic foot caps, performance velvet polyester upholstery, and sits atop cabriole wood legs finished in wenge that elegantly complement the luxe texture. Adelia is a classic modern bench that makes a striking addition to your bedroom, living room, foyer, or any pass-through space. Bench Weight Capacity: 800 lbs. Set Includes: One - Adelia Chesterfield Style Button Tufted Bench