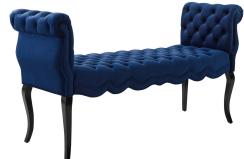

## Adelia Chesterfield Style Button Tufted Performance Velvet Bench

\$595.00

## Description

Celebrate whimsical charm and luxe opulence with the Adelia Chesterfield Style Performance Velvet Bench. A beautiful accent or extra seating solution, this entryway bench features deep button tufting, rolled armrests, delicate piping, and dense foam padding for a comfortable, supportive place to rest. This durable stain-resistant bench comes with rolled armrests, non-marking plastic foot caps, performance velvet polyester upholstery, and sits atop cabriole wood legs finished in wenge that elegantly complement the luxe texture. Adelia is a classic modern bench that makes a striking addition to your bedroom, living room, foyer, or any pass-through space. Bench Weight Capacity: 800 lbs. Set Includes: One - Adelia Chesterfield Style Button Tufted Bench