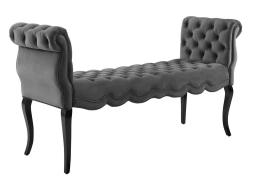

## Adelia Chesterfield Style Button Tufted Performance Velvet Bench

\$595.00

## Description

Celebrate whimsical charm and luxe opulence with the Adelia Chesterfield Style Performance Velvet Bench. A beautiful accent or extra seating solution, this entryway bench features deep button tufting, rolled armrests, delicate piping, and dense foam padding for a comfortable, supportive place to rest. This durable stain-resistant bench comes with rolled armrests, non-marking plastic foot caps, performance velvet polyester upholstery, and sits atop cabriole wood legs finished in wenge that elegantly complement the luxe texture. Adelia is a classic modern bench that makes a striking addition to your bedroom, living room, foyer, or any pass-through space. Bench Weight Capacity: 800 lbs. Set Includes: One - Adelia Chesterfield Style Button Tufted Bench