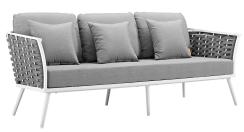

## **Stance Outdoor Patio Aluminum Sofa**

\$1,840.00

## Description

Gather family and friends for pleasant weather and good conversation with the Stance Outdoor Collection. Boasting a contemporary modern look, Stance features woven polyester fabric rope seat back and flared powder-coated aluminum frame, while waterproof all-weather fabric cushions with dense foam padding provide a relaxing spot to lounge. A versatile set designed for long-lasting durability, each piece in the Stance Collection can be mixed and matched and effortlessly arranged to fit the spontaneous needs of you and your guests. Sofa Weight Capacity: 551 lbs. Set Includes: One – Stance Sofa

## **Additional Information**

| SKU        | SMODC14797                                                                                                                                                                                                    |
|------------|---------------------------------------------------------------------------------------------------------------------------------------------------------------------------------------------------------------|
| Dimensions | Overall Product Dimensions: 32"L x 75.5"W x 31.5"H Seat Dimensions: 21"L x 70"W x 15.5"H Armrest Dimensions: 21"L x 1.5"W x 24.5"H Armrest Height from Seat: 13.5"H Base Length: 73"W Cushion Thichkness: 5"H |