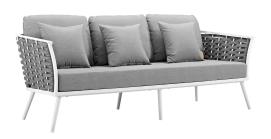

## **Stance Outdoor Patio Aluminum Sofa**

\$1,840.00

## Description

Gather family and friends for pleasant weather and good conversation with the Stance Outdoor Collection. Boasting a contemporary modern look, Stance features woven polyester fabric rope seat back and flared powder-coated aluminum frame, while waterproof all-weather fabric cushions with dense foam padding provide a relaxing spot to lounge. A versatile set designed for long-lasting durability, each piece in the Stance Collection can be mixed and matched and effortlessly arranged to fit the spontaneous needs of you and your guests. Sofa Weight Capacity: 551 lbs. Set Includes: One – Stance Sofa

## **Additional Information**

| SKU        | SMODC14797                                                                                                                                                                                                    |
|------------|---------------------------------------------------------------------------------------------------------------------------------------------------------------------------------------------------------------|
| Dimensions | Overall Product Dimensions: 32"L x 75.5"W x 31.5"H Seat Dimensions: 21"L x 70"W x 15.5"H Armrest Dimensions: 21"L x 1.5"W x 24.5"H Armrest Height from Seat: 13.5"H Base Length: 73"W Cushion Thichkness: 5"H |