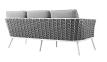

## **Stance Outdoor Patio Aluminum Sofa**

\$1,840.00

## Description

Gather family and friends for pleasant weather and good conversation with the Stance Outdoor Collection. Boasting a contemporary modern look, Stance features woven polyester fabric rope seat back and flared powder-coated aluminum frame, while waterproof all-weather fabric cushions with dense foam padding provide a relaxing spot to lounge. A versatile set designed for long-lasting durability, each piece in the Stance Collection can be mixed and matched and effortlessly arranged to fit the spontaneous needs of you and your guests. Sofa Weight Capacity: 551 lbs. Set Includes: One – Stance Sofa