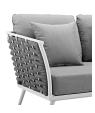

## **Stance Outdoor Patio Aluminum Sofa**

\$1,840.00

## Description

Gather family and friends for pleasant weather and good conversation with the Stance Outdoor Collection. Boasting a contemporary modern look, Stance features woven polyester fabric rope seat back and flared powder-coated aluminum frame, while waterproof all-weather fabric cushions with dense foam padding provide a relaxing spot to lounge. A versatile set designed for long-lasting durability, each piece in the Stance Collection can be mixed and matched and effortlessly arranged to fit the spontaneous needs of you and your guests. Sofa Weight Capacity: 551 lbs. Set Includes: One – Stance Sofa