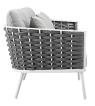

## **Stance Outdoor Patio Aluminum Sofa**

\$1,840.00

## Description

Gather family and friends for pleasant weather and good conversation with the Stance Outdoor Collection. Boasting a contemporary modern look, Stance features woven polyester fabric rope seat back and flared powder-coated aluminum frame, while waterproof all-weather fabric cushions with dense foam padding provide a relaxing spot to lounge. A versatile set designed for long-lasting durability, each piece in the Stance Collection can be mixed and matched and effortlessly arranged to fit the spontaneous needs of you and your guests. Sofa Weight Capacity: 551 lbs. Set Includes: One – Stance Sofa