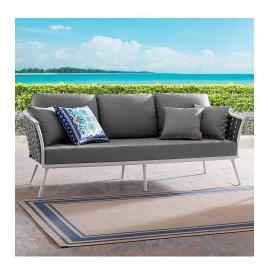

## **Stance Outdoor Patio Aluminum Sofa**

\$1,840.00

## Description

Gather family and friends for pleasant weather and good conversation with the Stance Outdoor Collection. Boasting a contemporary modern look, Stance features woven polyester fabric rope seat back and flared powder-coated aluminum frame, while waterproof all-weather fabric cushions with dense foam padding provide a relaxing spot to lounge. A versatile set designed for long-lasting durability, each piece in the Stance Collection can be mixed and matched and effortlessly arranged to fit the spontaneous needs of you and your guests. Sofa Weight Capacity: 551 lbs. Set Includes: One – Stance Sofa

## **Additional Information**

| SKU        | SMODC14797                                                                                                                                                                                                    |
|------------|---------------------------------------------------------------------------------------------------------------------------------------------------------------------------------------------------------------|
| Dimensions | Overall Product Dimensions: 32"L x 75.5"W x 31.5"H Seat Dimensions: 21"L x 70"W x 15.5"H Armrest Dimensions: 21"L x 1.5"W x 24.5"H Armrest Height from Seat: 13.5"H Base Length: 73"W Cushion Thichkness: 5"H |