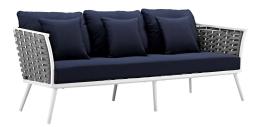

## **Stance Outdoor Patio Aluminum Sofa**

\$1,840.00

## Description

Gather family and friends for pleasant weather and good conversation with the Stance Outdoor Collection. Boasting a contemporary modern look, Stance features woven polyester fabric rope seat back and flared powder-coated aluminum frame, while waterproof all-weather fabric cushions with dense foam padding provide a relaxing spot to lounge. A versatile set designed for long-lasting durability, each piece in the Stance Collection can be mixed and matched and effortlessly arranged to fit the spontaneous needs of you and your guests. Sofa Weight Capacity: 551 lbs. Set Includes: One – Stance Sofa

## **Additional Information**

| SKU        | SMODC14797                                                                                                                                                                                                    |
|------------|---------------------------------------------------------------------------------------------------------------------------------------------------------------------------------------------------------------|
| Dimensions | Overall Product Dimensions: 32"L x 75.5"W x 31.5"H Seat Dimensions: 21"L x 70"W x 15.5"H Armrest Dimensions: 21"L x 1.5"W x 24.5"H Armrest Height from Seat: 13.5"H Base Length: 73"W Cushion Thichkness: 5"H |