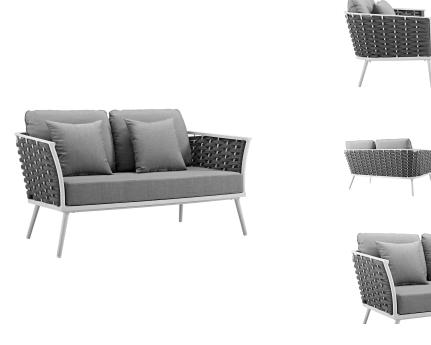

## **Stance Outdoor Patio Aluminum Loveseat**

\$1,408.00

## Description

Gather family and friends for pleasant weather and good conversation with the Stance Outdoor Collection. Boasting a contemporary modern look, Stance features woven polyester fabric rope seat back and flared powder-coated aluminum frame, while waterproof all-weather fabric cushions with dense foam padding provide a relaxing spot to lounge. A versatile set designed for long-lasting durability, each piece in the Stance Collection can be mixed and matched and effortlessly arranged to fit the spontaneous needs of you and your guests. Loveseat Weight Capacity: 440 lbs. Set Includes: One - Stance Loveseat

## **Additional Information**

| SKU        | SMODC14795                                                                                                                                                                         |
|------------|------------------------------------------------------------------------------------------------------------------------------------------------------------------------------------|
| Dimensions | Overall Product Dimensions: 32"L x 55"W x 31.5"H Seat Dimensions: 21"L x 50.5"W x 15.5"H Seat Cushion Dimensions: 27.5"L x 47"W x 5"H Backrest Cushion Dimensions: 23.5"L x 17.5"W |