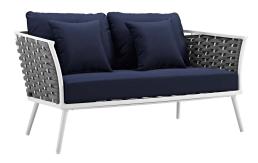

## **Stance Outdoor Patio Aluminum Loveseat**

\$1,408.00

## Description

Gather family and friends for pleasant weather and good conversation with the Stance Outdoor Collection. Boasting a contemporary modern look, Stance features woven polyester fabric rope seat back and flared powder-coated aluminum frame, while waterproof all-weather fabric cushions with dense foam padding provide a relaxing spot to lounge. A versatile set designed for long-lasting durability, each piece in the Stance Collection can be mixed and matched and effortlessly arranged to fit the spontaneous needs of you and your guests. Loveseat Weight Capacity: 440 lbs. Set Includes: One - Stance Loveseat