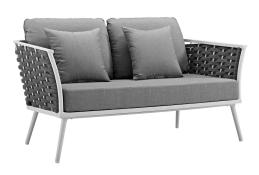

## **Stance Outdoor Patio Aluminum Loveseat**

\$1,408.00

## Description

Gather family and friends for pleasant weather and good conversation with the Stance Outdoor Collection. Boasting a contemporary modern look, Stance features woven polyester fabric rope seat back and flared powder-coated aluminum frame, while waterproof all-weather fabric cushions with dense foam padding provide a relaxing spot to lounge. A versatile set designed for long-lasting durability, each piece in the Stance Collection can be mixed and matched and effortlessly arranged to fit the spontaneous needs of you and your guests. Loveseat Weight Capacity: 440 lbs. Set Includes: One - Stance Loveseat