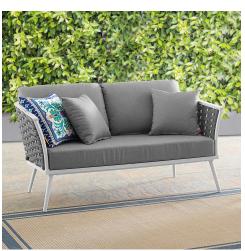

## **Stance Outdoor Patio Aluminum Loveseat**

\$1,408.00

## Description

Gather family and friends for pleasant weather and good conversation with the Stance Outdoor Collection. Boasting a contemporary modern look, Stance features woven polyester fabric rope seat back and flared powder-coated aluminum frame, while waterproof all-weather fabric cushions with dense foam padding provide a relaxing spot to lounge. A versatile set designed for long-lasting durability, each piece in the Stance Collection can be mixed and matched and effortlessly arranged to fit the spontaneous needs of you and your guests. Loveseat Weight Capacity: 440 lbs. Set Includes: One - Stance Loveseat