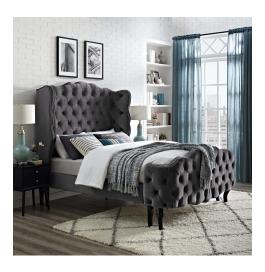

## Violette Queen Tufted Wingback Performance Velvet Platform Bed

\$2,022.00

## **Description**

Make comfortable sleep and luxurious style the focal point of your master or guest bedroom with the Violette Queen Performance Velvet Tufted Wingback Platform Bed. An updated twist on Victorian-area design, the queen wingback headboard, footboard, and sideboards of comes upholstered in luxurious performance velvet, made with stain-resistant polyester fabric with a generously padded, deep button-tufted diamond design and elegant form. Resting atop black-stained wood cabriole legs with non-marking foot caps, and reinforced center beam, Violette features stain-resistant velvet polyester granting soft texture and comfortable support. This queen platform bed comes with a wood slat support system, eliminating the need for a box spring and providing a sturdy mattress foundation for memory foam, latex, innerspring, and hybrid mattresses. Assembly Required. Bed Weight Capacity: 1322 lbs. Set Includes: One - Violette Queen Tufted Wingback Platform Bed