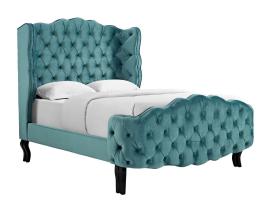

## **Description**

Make comfortable sleep and luxurious style the focal point of your master or guest bedroom with the Violette Queen Performance Velvet Tufted Wingback Platform Bed. An updated twist on Victorian-area design, the queen wingback headboard, footboard, and sideboards of comes upholstered in luxurious performance velvet, made with stain-resistant polyester fabric with a generously padded, deep button-tufted diamond design and elegant form. Resting atop black-stained wood cabriole legs with non-marking foot caps, and reinforced center beam, Violette features stain-resistant velvet polyester granting soft texture and comfortable support. This queen platform bed comes with a wood slat support system, eliminating the need for a box spring and providing a sturdy mattress foundation for memory foam, latex, innerspring, and hybrid mattresses. Assembly Required. Bed Weight Capacity: 1322 lbs. Set Includes: One - Violette Queen Tufted Wingback Platform Bed