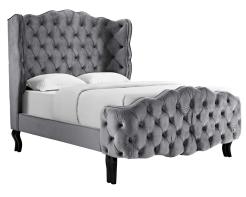

## Violette Queen Tufted Wingback Performance Velvet Platform Bed

\$2,022.00

## **Description**

Make comfortable sleep and luxurious style the focal point of your master or guest bedroom with the Violette Queen Performance Velvet Tufted Wingback Platform Bed. An updated twist on Victorian-area design, the queen wingback headboard, footboard, and sideboards of comes upholstered in luxurious performance velvet, made with stain-resistant polyester fabric with a generously padded, deep button-tufted diamond design and elegant form. Resting atop black-stained wood cabriole legs with non-marking foot caps, and reinforced center beam, Violette features stain-resistant velvet polyester granting soft texture and comfortable support. This queen platform bed comes with a wood slat support system, eliminating the need for a box spring and providing a sturdy mattress foundation for memory foam, latex, innerspring, and hybrid mattresses. Assembly Required. Bed Weight Capacity: 1322 lbs. Set Includes: One - Violette Queen Tufted Wingback Platform Bed