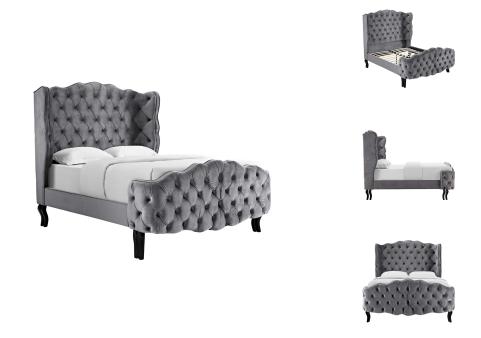

## Violette Queen Tufted Wingback Performance Velvet Platform Bed

\$2,022.00

## **Description**

Make comfortable sleep and luxurious style the focal point of your master or guest bedroom with the Violette Queen Performance Velvet Tufted Wingback Platform Bed. An updated twist on Victorian-area design, the queen wingback headboard, footboard, and sideboards of comes upholstered in luxurious performance velvet, made with stain-resistant polyester fabric with a generously padded, deep button-tufted diamond design and elegant form. Resting atop black-stained wood cabriole legs with non-marking foot caps, and reinforced center beam, Violette features stain-resistant velvet polyester granting soft texture and comfortable support. This queen platform bed comes with a wood slat support system, eliminating the need for a box spring and providing a sturdy mattress foundation for memory foam, latex, innerspring, and hybrid mattresses. Assembly Required. Bed Weight Capacity: 1322 lbs. Set Includes: One - Violette Queen Tufted Wingback Platform Bed