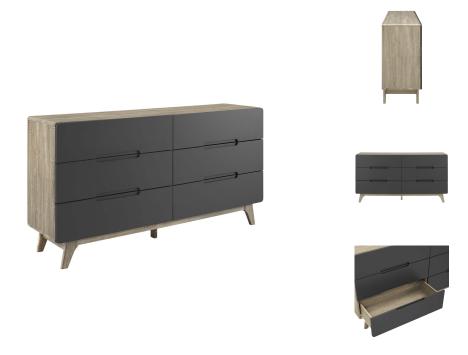

## **Origin Six-Drawer Wood Dresser Or** Display Stand

## Description

Bring the iconic energy of mid-century style to your bedroom, dining or living room with the Origin Six-Drawer Dresser or Display Stand. Crafted with durable fiberboard for reliable support, Origin comes with a splayed frame, rounded edges, linear design, wood grain laminate, and six full-extension drawers for concealed storage. The perfect complement to your bedroom, living or dining room, or entryway decor, display and store pictures, clothes, dishes, home accessories, and more with this contemporary modern dresser, stand. Set Includes: One - Origin Six-Drawer Dresser or Display Stand

## **Additional Information**

| SKU        | SMODC17759                                                                                                                                                                                                                   |
|------------|------------------------------------------------------------------------------------------------------------------------------------------------------------------------------------------------------------------------------|
| Dimensions | Overall Product Dimensions: 62"L x 15.5"W x 32.5"H Floor to Underside of Table: 6"H Table Top Thickness: 1"H Inner Drawer Dimensions: 14"L x 30"W x 7"H Drawer Frame Dimensions: 0.5"W x 25"H Base Dimensions: 14.5"L x 62"W |