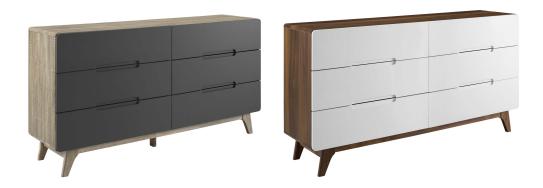

## Description

Bring the iconic energy of mid-century style to your bedroom, dining or living room with the Origin Six-Drawer Dresser or Display Stand. Crafted with durable fiberboard for reliable support, Origin comes with a splayed frame, rounded edges, linear design, wood grain laminate, and six full-extension drawers for concealed storage. The perfect complement to your bedroom, living or dining room, or entryway decor, display and store pictures, clothes, dishes, home accessories, and more with this contemporary modern dresser, stand. Set Includes: One - Origin Six-Drawer Dresser or Display Stand