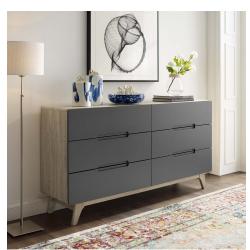

## Description

Bring the iconic energy of mid-century style to your bedroom, dining or living room with the Origin Six-Drawer Dresser or Display Stand. Crafted with durable fiberboard for reliable support, Origin comes with a splayed frame, rounded edges, linear design, wood grain laminate, and six full-extension drawers for concealed storage. The perfect complement to your bedroom, living or dining room, or entryway decor, display and store pictures, clothes, dishes, home accessories, and more with this contemporary modern dresser, stand. Set Includes: One - Origin Six-Drawer Dresser or Display Stand