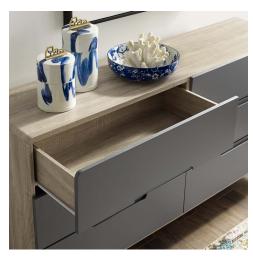

## Description

Bring the iconic energy of mid-century style to your bedroom, dining or living room with the Origin Six-Drawer Dresser or Display Stand. Crafted with durable fiberboard for reliable support, Origin comes with a splayed frame, rounded edges, linear design, wood grain laminate, and six full-extension drawers for concealed storage. The perfect complement to your bedroom, living or dining room, or entryway decor, display and store pictures, clothes, dishes, home accessories, and more with this contemporary modern dresser, stand. Set Includes: One - Origin Six-Drawer Dresser or Display Stand