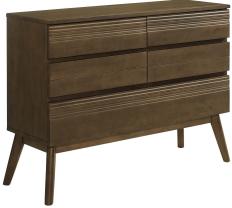

## **Everly Wood Dresser**

\$1,091.00

## Description

Recall the timelessness of mid-century design with the streamlined shape, splayed wood legs, and tailored profile of Everly. This dresser is crafted with solid hardwood and boasts a beautiful cocoa walnut wood grain veneer, granting rich organic allure to a master suite or guest bedroom. With five spacious easy-glide drawers, the dresser provides ample storage space for all your bedroom essentials. Set Includes: One - Everly Wood Dresser