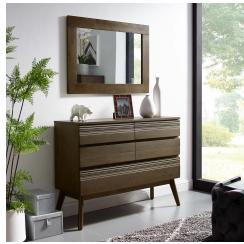

## **Everly Wood Dresser**

\$1,091.00

## Description

Recall the timelessness of mid-century design with the streamlined shape, splayed wood legs, and tailored profile of Everly. This dresser is crafted with solid hardwood and boasts a beautiful cocoa walnut wood grain veneer, granting rich organic allure to a master suite or guest bedroom. With five spacious easy-glide drawers, the dresser provides ample storage space for all your bedroom essentials. Set Includes: One - Everly Wood Dresser