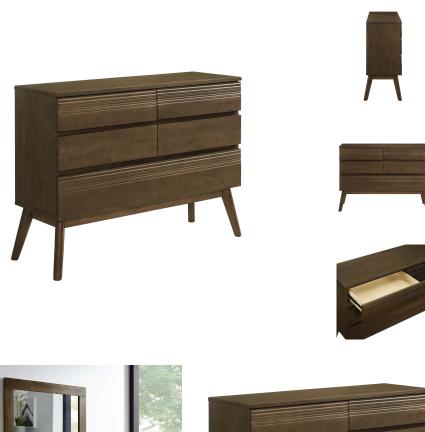

## **Everly Wood Dresser**

\$1,091.00

## Description

Recall the timelessness of mid-century design with the streamlined shape, splayed wood legs, and tailored profile of Everly. This dresser is crafted with solid hardwood and boasts a beautiful cocoa walnut wood grain veneer, granting rich organic allure to a master suite or guest bedroom. With five spacious easy-glide drawers, the dresser provides ample storage space for all your bedroom essentials. Set Includes: One - Everly Wood Dresser