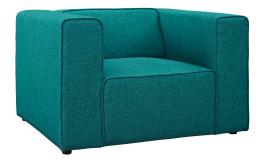

## **Mingle Upholstered Fabric Armchair**

\$868.00

## Description

Kick back and relax with Mingle. Designed to wash away the hindrances that obstruct visual space, Mingle comes expansively designed with generous seating and dense foam padding that allows for just the right amount of giving. Mingle easily positions according to the needs of the moment and features richly textured polyester with elegant piping and plastic legs for steady support. Host animated living or lounge room get-togethers with a modular sectional seating assortment perfect for contemporary modern decors. Set Includes: One - Mingle Armchair