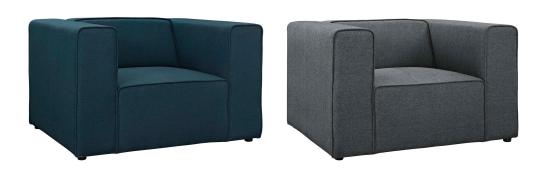

## **Mingle Upholstered Fabric Armchair**

\$868.00

## Description

Kick back and relax with Mingle. Designed to wash away the hindrances that obstruct visual space, Mingle comes expansively designed with generous seating and dense foam padding that allows for just the right amount of giving. Mingle easily positions according to the needs of the moment and features richly textured polyester with elegant piping and plastic legs for steady support. Host animated living or lounge room get-togethers with a modular sectional seating assortment perfect for contemporary modern decors. Set Includes: One - Mingle Armchair