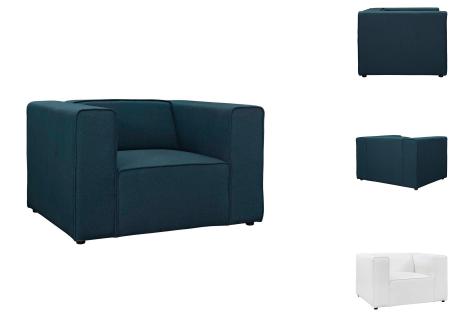

## **Mingle Upholstered Fabric Armchair**

\$868.00

## Description

Kick back and relax with Mingle. Designed to wash away the hindrances that obstruct visual space, Mingle comes expansively designed with generous seating and dense foam padding that allows for just the right amount of giving. Mingle easily positions according to the needs of the moment and features richly textured polyester with elegant piping and plastic legs for steady support. Host animated living or lounge room get-togethers with a modular sectional seating assortment perfect for contemporary modern decors. Set Includes: One - Mingle Armchair