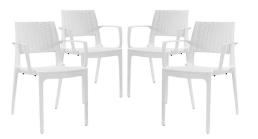

## **Astute Dining Set Set Of 4**

\$0.00

## Description

Chart a deliberate course to experiences fine and grand with the Astute dining chair. Made of durable plastic with a criss-cross pattern throughout, Astute was designed to be lightweight, sturdy and thoroughly minimalist. Perfect for contemporary dining rooms, Astute comes fully assembled and is built for years of use to come. Set Includes: Four - Astute Dining Armchair