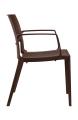

## Description

Chart a deliberate course to experiences fine and grand with the Astute dining chair. Made of durable plastic with a criss-cross pattern throughout, Astute was designed to be lightweight, sturdy and thoroughly minimalist. Perfect for contemporary dining rooms, Astute comes fully assembled and is built for years of use to come. Set Includes: Four - Astute Dining Armchair