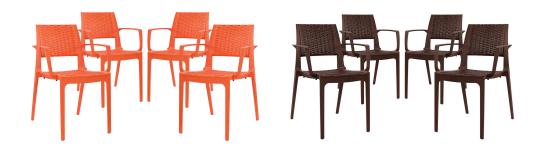

## **Astute Dining Set Set Of 4**

\$0.00

## Description

Chart a deliberate course to experiences fine and grand with the Astute dining chair. Made of durable plastic with a criss-cross pattern throughout, Astute was designed to be lightweight, sturdy and thoroughly minimalist. Perfect for contemporary dining rooms, Astute comes fully assembled and is built for years of use to come. Set Includes: Four - Astute Dining Armchair