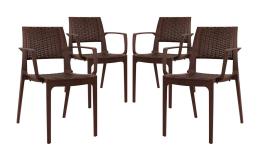

## **Astute Dining Set Set Of 4**

\$0.00

## Description

Chart a deliberate course to experiences fine and grand with the Astute dining chair. Made of durable plastic with a criss-cross pattern throughout, Astute was designed to be lightweight, sturdy and thoroughly minimalist. Perfect for contemporary dining rooms, Astute comes fully assembled and is built for years of use to come. Set Includes: Four - Astute Dining Armchair