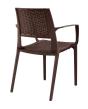

## Description

Chart a deliberate course to experiences fine and grand with the Astute dining chair. Made of durable plastic with a criss-cross pattern throughout, Astute was designed to be lightweight, sturdy and thoroughly minimalist. Perfect for contemporary dining rooms, Astute comes fully assembled and is built for years of use to come. Set Includes: Four - Astute Dining Armchair