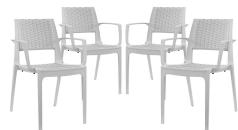

## **Astute Dining Set Set Of 4**

\$0.00

## Description

Chart a deliberate course to experiences fine and grand with the Astute dining chair. Made of durable plastic with a criss-cross pattern throughout, Astute was designed to be lightweight, sturdy and thoroughly minimalist. Perfect for contemporary dining rooms, Astute comes fully assembled and is built for years of use to come. Set Includes: Four - Astute Dining Armchair