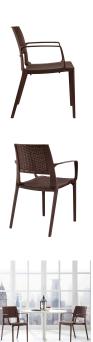

## Description

Chart a deliberate course to experiences fine and grand with the Astute dining chair. Made of durable plastic with a criss-cross pattern throughout, Astute was designed to be lightweight, sturdy and thoroughly minimalist. Perfect for contemporary dining rooms, Astute comes fully assembled and is built for years of use to come. Set Includes: Two - Astute Dining Armchair