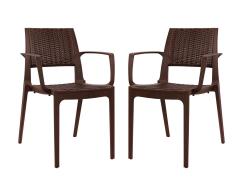

## **Astute Dining Set Set Of 2**

\$0.00

## Description

Chart a deliberate course to experiences fine and grand with the Astute dining chair. Made of durable plastic with a criss-cross pattern throughout, Astute was designed to be lightweight, sturdy and thoroughly minimalist. Perfect for contemporary dining rooms, Astute comes fully assembled and is built for years of use to come. Set Includes: Two - Astute Dining Armchair