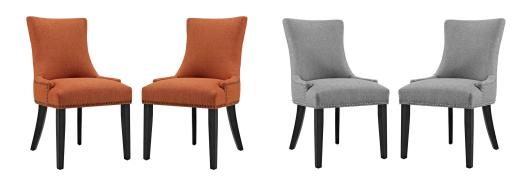

## Marquis Dining Side Chair Fabric Set Of 2 \$477.00

https://honormill.com/marquis-dining-side-chair-fabric-set-of-2.html

## Description

Inspire your decor with the Marquis Dining Side Chair. Marquis is fashioned with a chic hourglass shaped back, studded nailhead trim, non-marking foot caps, tapered wood legs, and a regal seat generously padded in foam and upholstered in polyester fabric. Marquis works well in both modern and traditional dining rooms. Set Includes: Two - Marquis Dining Chair