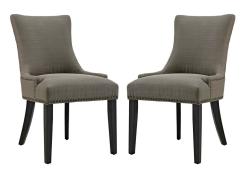

## Marquis Dining Side Chair Fabric Set Of 2 \$477.00

https://honormill.com/marquis-dining-side-chair-fabric-set-of-2.html

## Description

Inspire your decor with the Marquis Dining Side Chair. Marquis is fashioned with a chic hourglass shaped back, studded nailhead trim, non-marking foot caps, tapered wood legs, and a regal seat generously padded in foam and upholstered in polyester fabric. Marquis works well in both modern and traditional dining rooms. Set Includes: Two - Marquis Dining Chair