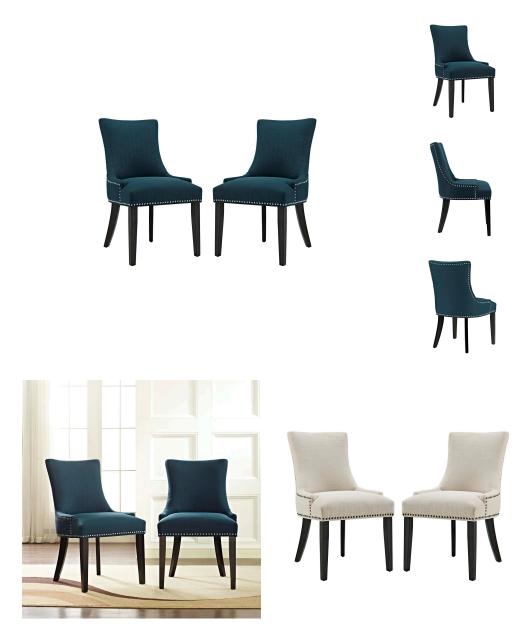

## Marquis Dining Side Chair Fabric Set Of 2 \$477.00

https://honormill.com/marquis-dining-side-chair-fabric-set-of-2.html

## Description

Inspire your decor with the Marquis Dining Side Chair. Marquis is fashioned with a chic hourglass shaped back, studded nailhead trim, non-marking foot caps, tapered wood legs, and a regal seat generously padded in foam and upholstered in polyester fabric. Marquis works well in both modern and traditional dining rooms. Set Includes: Two - Marquis Dining Chair