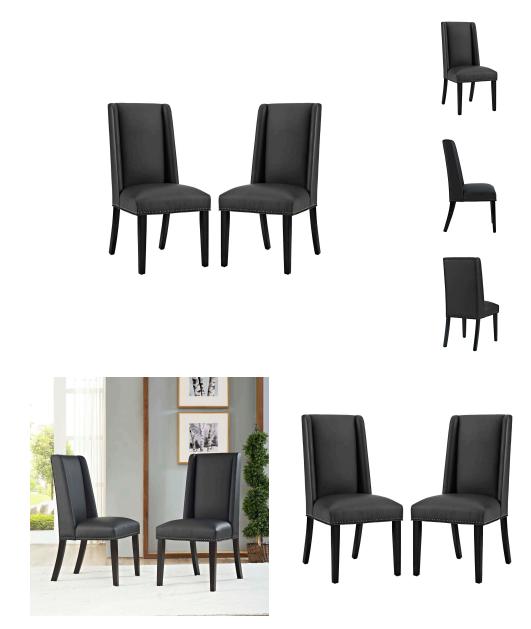

## Baron Dining Chair Vinyl Set Of 2 \$413.00

## Description

Explore the vast riches of a treasured heritage with the Baron Dining Chair. Designed to resonate elegance, Barons features a charming back and antique copper nailhead trimmed seat with a dash of grace and noble appeal. Complete with dense foam padding, fine vinyl upholstery, solid wood frame and legs with non-marking foot glides, Baron is a stylish dining chair perfect for the modern home. Set Includes: Two – Baron Dining Chair