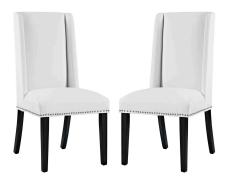

## Baron Dining Chair Vinyl Set Of 2 \$413.00

## Description

Explore the vast riches of a treasured heritage with the Baron Dining Chair. Designed to resonate elegance, Barons features a charming back and antique copper nailhead trimmed seat with a dash of grace and noble appeal. Complete with dense foam padding, fine vinyl upholstery, solid wood frame and legs with non-marking foot glides, Baron is a stylish dining chair perfect for the modern home. Set Includes: Two – Baron Dining Chair